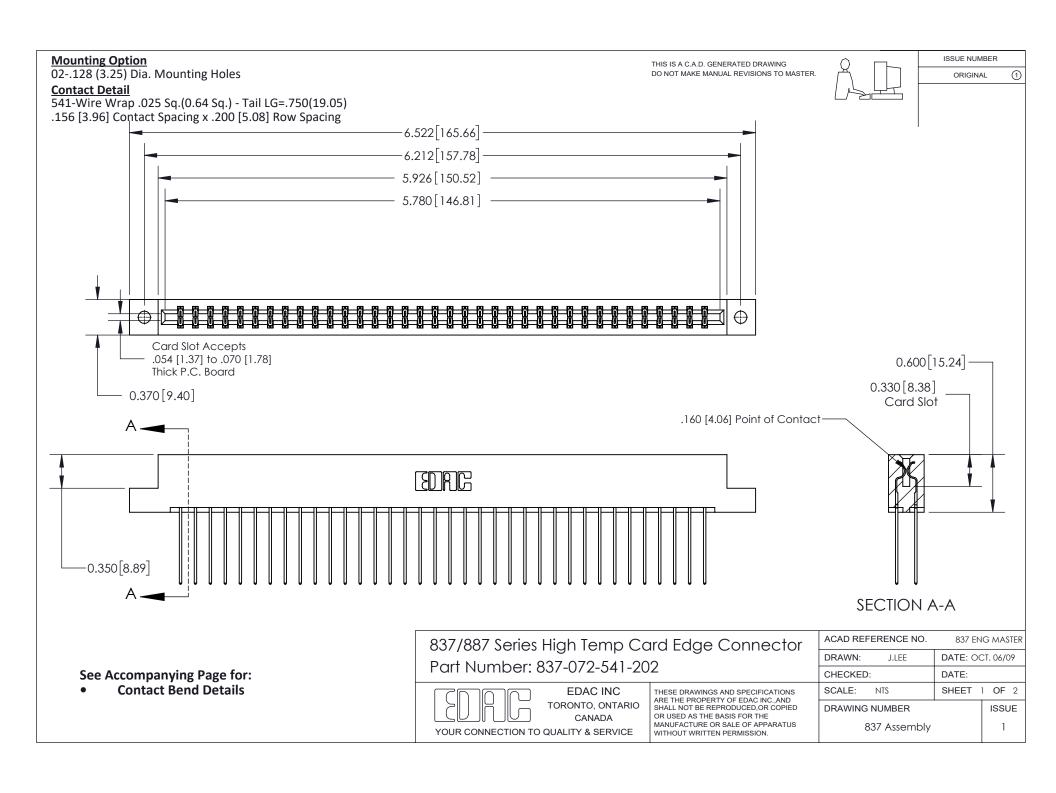

ISSUE NUMBER

ORIGINAL

1



| 837/887 Series High Temp Card Edge Connector<br>Contact Bend Detail |                                                                                                                                                                                                   | ACAD REFERENCE NO. 837 EN |                  | 3 MASTER      |
|---------------------------------------------------------------------|---------------------------------------------------------------------------------------------------------------------------------------------------------------------------------------------------|---------------------------|------------------|---------------|
|                                                                     |