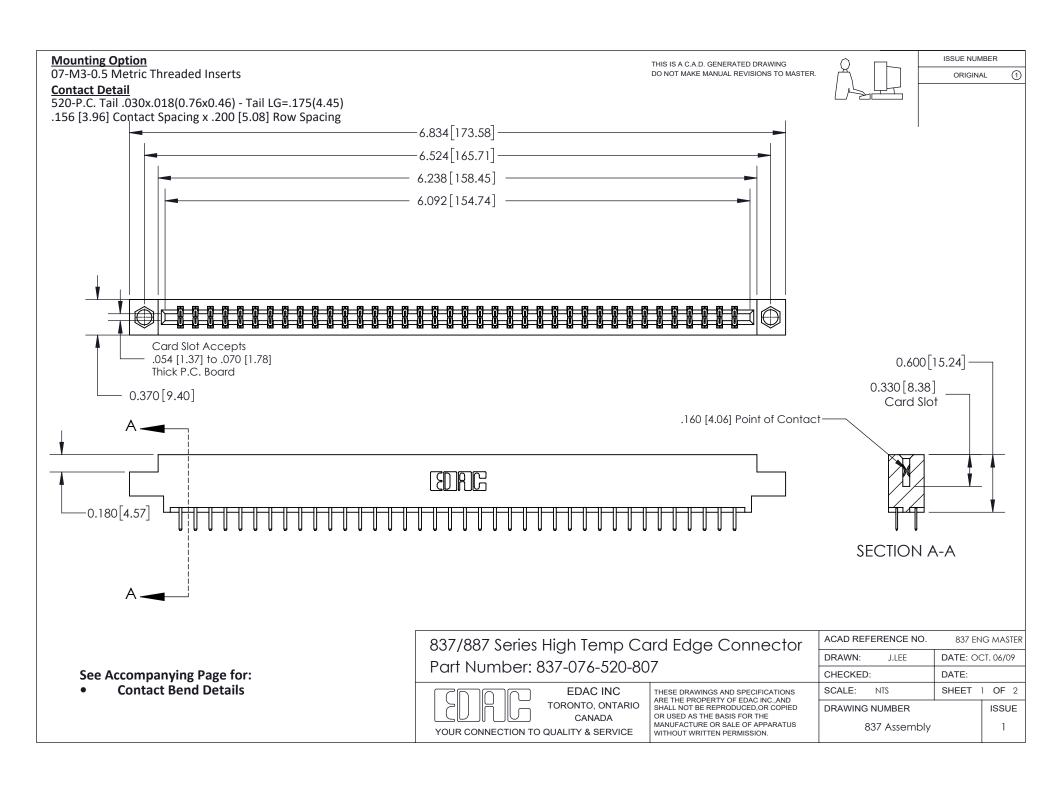

ISSUE NUMBER

ORIGINAL

1

| 837/887 Series High Temp Card Edge Connector<br>Contact Bend Detail |                                                                                                                                                                                                   | ACAD REFERENCE NO. 837 EN |                  | 3 MASTER      |
|---------------------------------------------------------------------|---------------------------------------------------------------------------------------------------------------------------------------------------------------------------------------------------|---------------------------|------------------|---------------|
|                                                                     |                                                                                                                                                                                                   | DRAWN: J.LEE              | DATE: OCT. 06/09 |               |
|                                                                     |                                                                                                                                                                                                   | CHECKED:                  | DATE:            |               |
| TORONTO, ONTARIO                                                    | THESE DRAWINGS AND SPECIFICATIONS ARE THE PROPERTY OF EDAC INC., AND SHALL NOT BE REPRODUCED, OR COPIED OR USED AS THE BASIS FOR THE MANUFACTURE OR SALE OF APPARATUS WITHOUT WRITTEN PERMISSION. | SCALE: NTS                | SHEET            | 2 <b>OF</b> 2 |
|                                                                     |                                                                                                                                                                                                   | DRAWING NUMBER            | •                | ISSUE         |
| YOUR CONNECTION TO QUALITY & SERVICE                                |                                                                                                                                                                                                   | 837 Assembly              |                  | 1             |