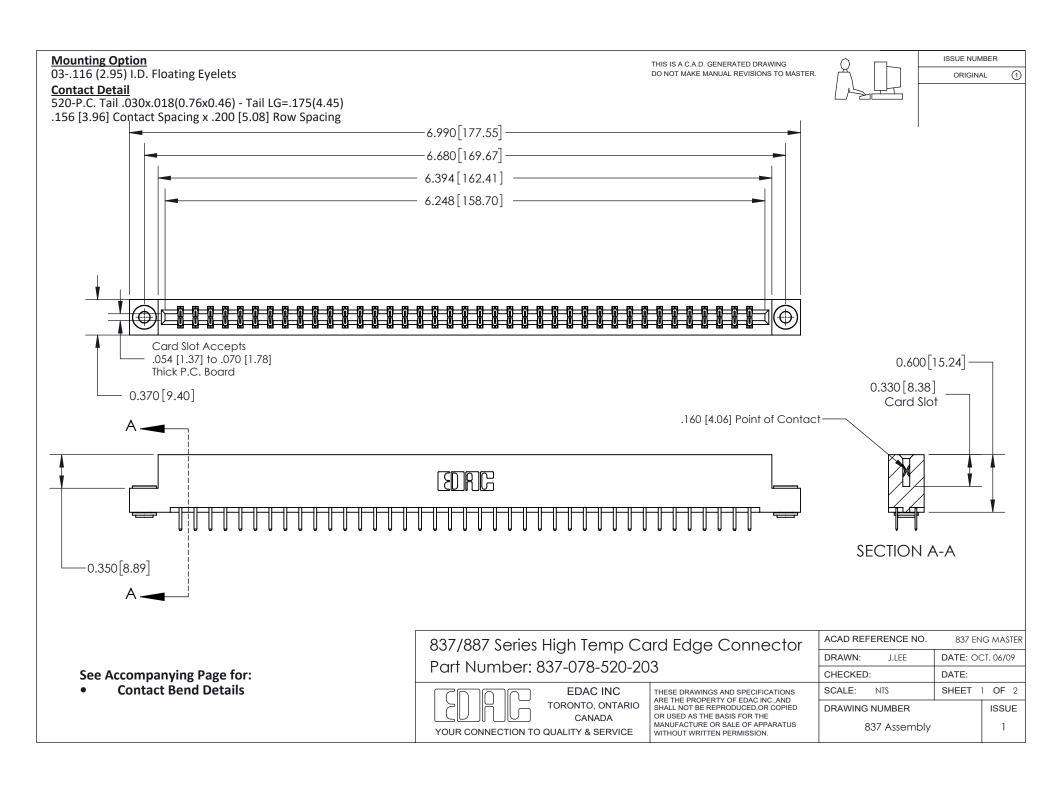

ISSUE NUMBER

ORIGINAL

1

| 837/887 Series High Temp Card Edge Connector<br>Contact Bend Detail |                                                                                                                                                                                                   | ACAD REFERENCE NO. 837 EN |                  | 3 MASTER      |
|---------------------------------------------------------------------|---------------------------------------------------------------------------------------------------------------------------------------------------------------------------------------------------|---------------------------|------------------|---------------|
|                                                                     |                                                                                                                                                                                                   | DRAWN: J.LEE              | DATE: OCT. 06/09 |               |
|                                                                     |                                                                                                                                                                                                   | CHECKED:                  | DATE:            |               |
| TORONTO, ONTARIO                                                    | THESE DRAWINGS AND SPECIFICATIONS ARE THE PROPERTY OF EDAC INC., AND SHALL NOT BE REPRODUCED, OR COPIED OR USED AS THE BASIS FOR THE MANUFACTURE OR SALE OF APPARATUS WITHOUT WRITTEN PERMISSION. | SCALE: NTS                | SHEET            | 2 <b>OF</b> 2 |
|                                                                     |                                                                                                                                                                                                   | DRAWING NUMBER            | •                | ISSUE         |
| YOUR CONNECTION TO QUALITY & SERVICE                                |                                                                                                                                                                                                   | 837 Assembly              |                  | 1             |