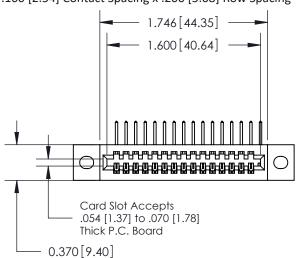

## **Contact Detail**

558-90 Degree Bend (Code 541 Contacts)

.100 [2.54] Contact Spacing x .200 [5.08] Row Spacing

**See Accompanying Pages for:** 

- **Contact Bend Details**
- **Mounting Options**

.240 [6.10] Point of Contact-