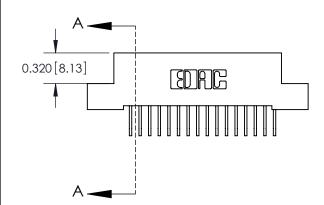

**Mounting Option** 

02-.128 (3.25) Wide Mounting Slots

## **Contact Detail**

558-90 Degree Bend (Code 541 Contacts)

.100 [2.54] Contact Spacing x .200 [5.08] Row Spacing





**See Accompanying Pages for:** 

- **Contact Bend Details**
- **Mounting Options**



.240 [6.10] Point of Contact-



| 842/892 Series High Temp Card Edge Connector |
|----------------------------------------------|
| Part Number: 842-016-558-102                 |

YOUR CONNECTION TO QUALITY & SERVICE

| ACAD REFERENCE NO. 842 ENG MASTER |                  |  |  |  |
|-----------------------------------|------------------|--|--|--|
| DRAWN: J.LEE                      | DATE: OCT. 06/09 |  |  |  |
| CHECKED:                          | DATE:            |  |  |  |
| SCALE: NTS                        | SHEET 1 OF 3     |  |  |  |
| DRAWING NUMBER                    | ISSUE            |  |  |  |

842 Assembly

THIS IS A C.A.D. GENERATED DRAWING DO NOT MAKE MANUAL REVISIONS TO MASTER.

ISSUE