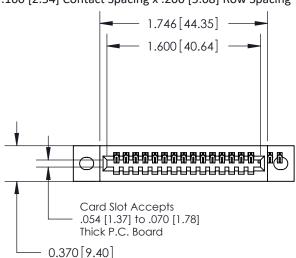

THIS IS A C.A.D. GENERATED DRAWING

ISSUE NUMBER

ORIGINAL

.240 [6.10] Point of Contact—

YOUR CONNECTION TO QUALITY & SERVICE WITHOUT WRITTEN PERMISSION.

|                                                                                         | _   |
|-----------------------------------------------------------------------------------------|-----|
|                                                                                         | (   |
| SE DRAWINGS AND SPECIFICATIONS                                                          |     |
| THE PROPERTY OF EDAC INC.,AND ALL NOT BE REPRODUCED,OR COPIED USED AS THE BASIS FOR THE | _ [ |

|   | CHECKED:       | DATE: |        |  |  |
|---|----------------|-------|--------|--|--|
|   | SCALE: NTS     | SHEET | 1 OF 3 |  |  |
| D | DRAWING NUMBER |       | ISSUE  |  |  |
|   | 842 Assembly   | 1     |        |  |  |