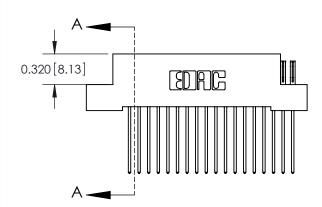

842 ENG MASTER

DATE: OCT. 06/09

**SECTION A-A** 

ACAD REFERENCE NO.

J.LEE

THIS IS A C.A.D. GENERATED DRAWING DO NOT MAKE MANUAL REVISIONS TO MASTER.

ISSUE NUMBER

ORIGINAL