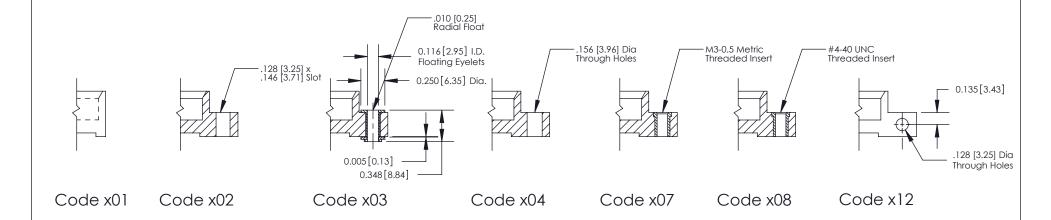

**Mounting Option** 

02-.128 (3.25) Wide Mounting Slots

THIS IS A C.A.D. GENERATED DRAWING DO NOT MAKE MANUAL REVISIONS TO MASTER

SSUE NUMBER

DRIGINAL

1

| 842/892 Series High Temp Card Edge Connector<br>Mounting Options                                                                                                                                                                                                                                |                                  | r ACAD REFERENCE NO. 842 ENG MASTER |             |         |           |
|-------------------------------------------------------------------------------------------------------------------------------------------------------------------------------------------------------------------------------------------------------------------------------------------------|----------------------------------|-------------------------------------|-------------|---------|-----------|
|                                                                                                                                                                                                                                                                                                 |                                  | DRAWN:                              | J.LEE       | DATE: O | CT. 06/09 |
|                                                                                                                                                                                                                                                                                                 |                                  | CHECKED                             | ):          | DATE:   |           |
| EDAC INC TORONTO, ONTARIO CANADA YOUR CONNECTION TO QUALITY & SERVICE  TORONTO, ONTARIO CANADA  THESE DRAWINGS AND SPECIFICATIONS ARE THE PROPERTY OF EDAC INC.,AND SHALL NOT BE REPRODUCED,OR COPIED OR USED AS THE BASIS FOR THE WANUFACTURE OR SALE OF APPARATUS WITHOUT WRITTEN PERMISSION. |                                  | SCALE:                              | NTS         | SHEET : | 3 OF 3    |
|                                                                                                                                                                                                                                                                                                 | DRAWING                          | NUMBER                              |             | ISSUE   |           |
|                                                                                                                                                                                                                                                                                                 | MANUFACTURE OR SALE OF APPARATUS | 8                                   | 42 Assembly |         | 1         |