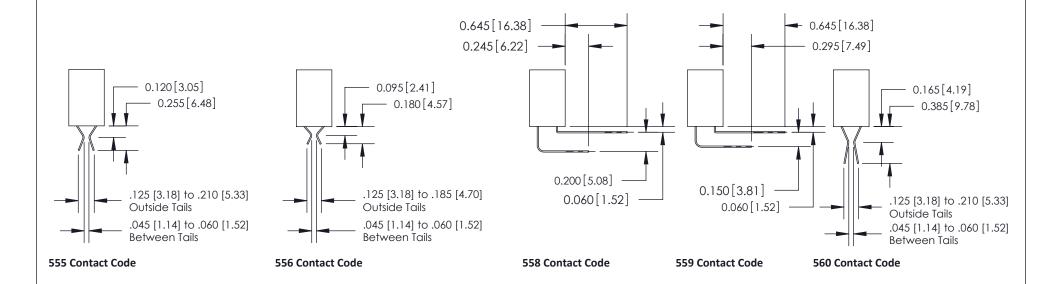

## **Contact Detail**

542-Wire Wrap .025 Sq.(0.64 Sq.) - Tail LG=.655(16.64) .100 [2.54] Contact Spacing x .200 [5.08] Row Spacing

**See Accompanying Pages for:** 

- Contact Bend Details
- Mounting Options

1

| 842/892 Series High Temp Card Edge Connector<br>Contact Bend Detail |                                                                                        | ACAD REFERENCE NO. 842 ENG MASTER |          |                  |  |
|---------------------------------------------------------------------|----------------------------------------------------------------------------------------|-----------------------------------|----------|------------------|--|
|                                                                     |                                                                                        | DRAWN: J.LEE                      | DATE: OC | DATE: OCT. 06/09 |  |
| Confider bend bendii                                                | CHECKED:                                                                               | DATE:                             | DATE:    |                  |  |
| EDAC INC                                                            | TORONTO, ONTARIO ARE THE PROPERTY OF EDAC INC., AND SHALL NOT BE REPRODUCED, OR COPIED | SCALE: NTS                        | SHEET    | 2 OF 3           |  |
|                                                                     |                                                                                        | DRAWING NUMBER                    | •        | ISSUE            |  |
|                                                                     | MANUFACTURE OR SALE OF APPARATUS                                                       | 842 Assemb                        | ly       | 1                |  |