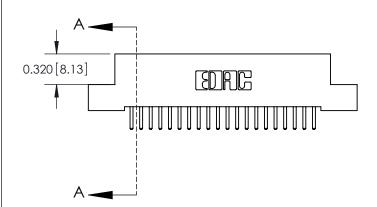

SECTION A-A

| ACAD REFERENCE NO. 842 ENG MASTER |                  |  |  |  |
|-----------------------------------|------------------|--|--|--|
| DRAWN: J.LEE                      | DATE: OCT. 06/09 |  |  |  |
| CHECKED:                          | DATE:            |  |  |  |
| SCALE: NTS                        | SHEET 1 OF 3     |  |  |  |
| DRAWING NUMBER                    | ISSUE            |  |  |  |