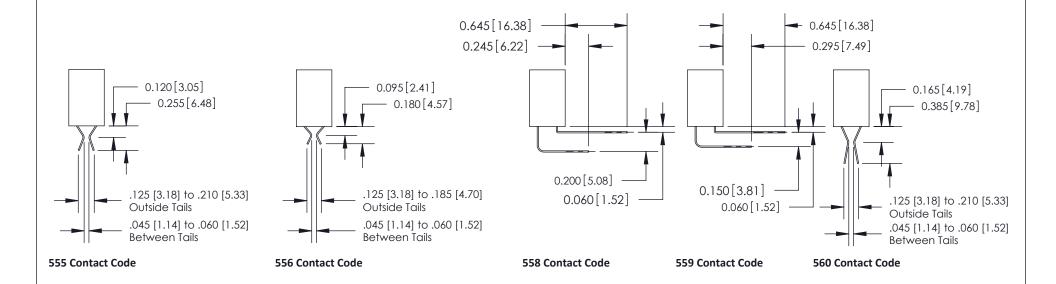

## **Mounting Option Contact Detail**

02-.128 (3.25) Wide Mounting Slots

520-P.C. Tail .030x.018(0.76x0.46) - Tail LG=.185(4.70) .100 [2.54] Contact Spacing x .200 [5.08] Row Spacing

.240 [6.10] Point of Contact-

842 Assembly

THIS IS A C.A.D. GENERATED DRAWING DO NOT MAKE MANUAL REVISIONS TO MASTER.

ISSUE NUMBER

ORIGINAL

1

| 842/892 Series High Temp Card Edge Connector<br>Contact Bend Detail |                                                                                                        | ACAD REFERENCE NO. 842 ENG MASTER |          |                  |  |
|---------------------------------------------------------------------|--------------------------------------------------------------------------------------------------------|-----------------------------------|----------|------------------|--|
|                                                                     |                                                                                                        | DRAWN: J.LEE                      | DATE: OC | DATE: OCT. 06/09 |  |
|                                                                     |                                                                                                        | CHECKED:                          | DATE:    | DATE:            |  |
| EDAC INC                                                            | THESE DRAWINGS AND SPECIFICATIONS                                                                      | SCALE: NTS                        | SHEET    | 2 OF 3           |  |
| TORONTO, ONTARIO                                                    | ARE THE PROPERTY OF EDAC INC.,AND<br>SHALL NOT BE REPRODUCED,OR COPIED<br>OR USED AS THE BASIS FOR THE | DRAWING NUMBER                    | •        | ISSUE            |  |
| YOUR CONNECTION TO QUALITY & SERVICE                                | MANUFACTURE OR SALE OF APPARATUS                                                                       | 842 Assemb                        | ly       | 1                |  |