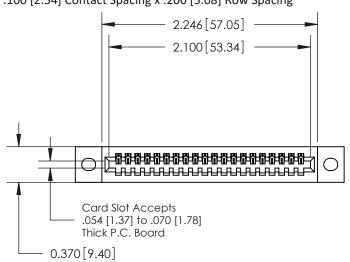

## **Mounting Option Contact Detail**

02-.128 (3.25) Wide Mounting Slots

520-P.C. Tail .030x.018(0.76x0.46) - Tail LG=.185(4.70) .100 [2.54] Contact Spacing x .200 [5.08] Row Spacing

.240 [6.10] Point of Contact-

## **See Accompanying Pages for:**

- **Contact Bend Details**
- **Mounting Options**

| 842/892 Series High Temp Card Edge Connector |
|----------------------------------------------|
| Part Number: 842-020-520-102                 |

| ACAD REFERENCE NO. 842 ENG MASTER |                  |  |  |  |
|-----------------------------------|------------------|--|--|--|
| DRAWN: J.LEE                      | DATE: OCT. 06/09 |  |  |  |
| CHECKED:                          | DATE:            |  |  |  |
| SCALE: NTS                        | SHEET 1 OF 3     |  |  |  |
| DRAWING NUMBER                    | ISSUE            |  |  |  |