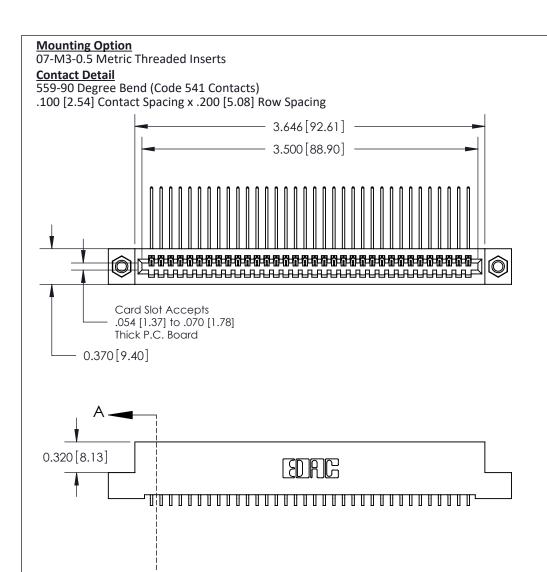

THIS IS A C.A.D. GENERATED DRAWING
DO NOT MAKE MANUAL REVISIONS TO MASTER

ISSUE NUMBER

ORIGINAL

1

| 842/892 Series High Temp Card Edge Co<br>Mounting Options  | DRAWN: J.LEE DATE: OCT. 06/09  CHECKED: DATE: |
|------------------------------------------------------------|-----------------------------------------------|
| EDAC INC THESE DRAWINGS AND S ARE THE PROPERTY OF          |                                               |
|                                                            | DUCED,OR COPIED DRAWING NUMBER ISSUE          |
| YOUR CONNECTION TO QUALITY & SERVICE WITHOUT WRITTEN PERMI |                                               |