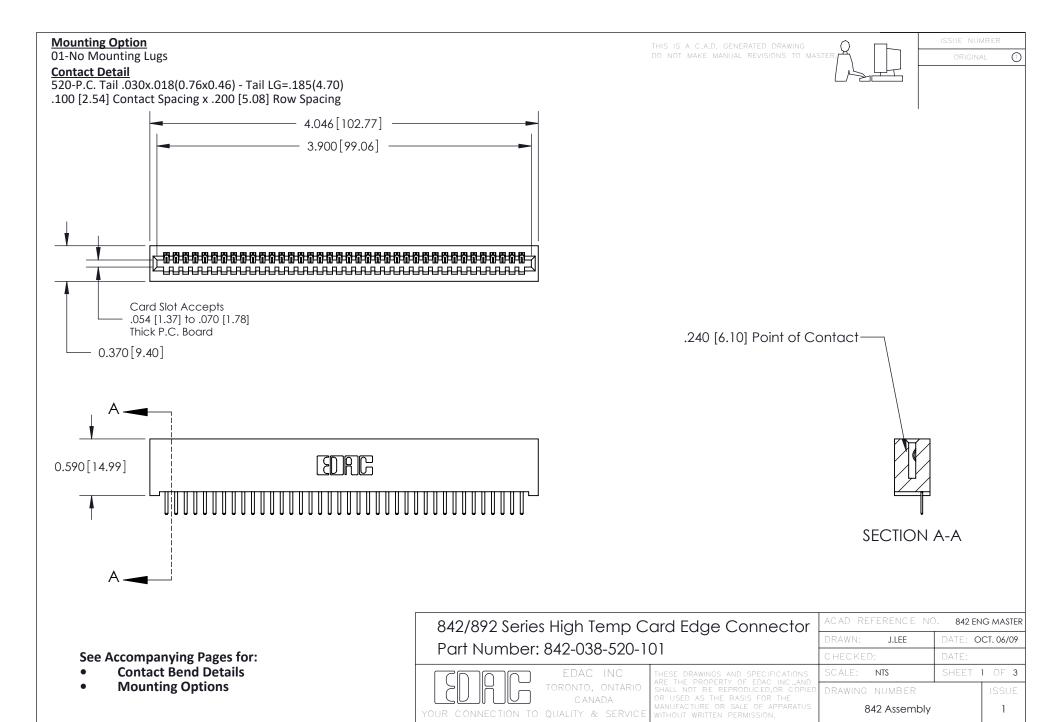

THIS IS A C.A.D. GENERATED DRAWING DO NOT MAKE MANUAL REVISIONS TO MASTER

ORIGINAL (1)



| 842/892 Series High Temp Card Edge Connector<br>Contact Bend Detail |                                                                                                 | ACAD REFERENCE NO. 842 ENG MASTER |             |                  |        |
|---------------------------------------------------------------------|-------------------------------------------------------------------------------------------------|-----------------------------------|-------------|------------------|--------|
|                                                                     |                                                                                                 | DRAWN:                            | J.LEE