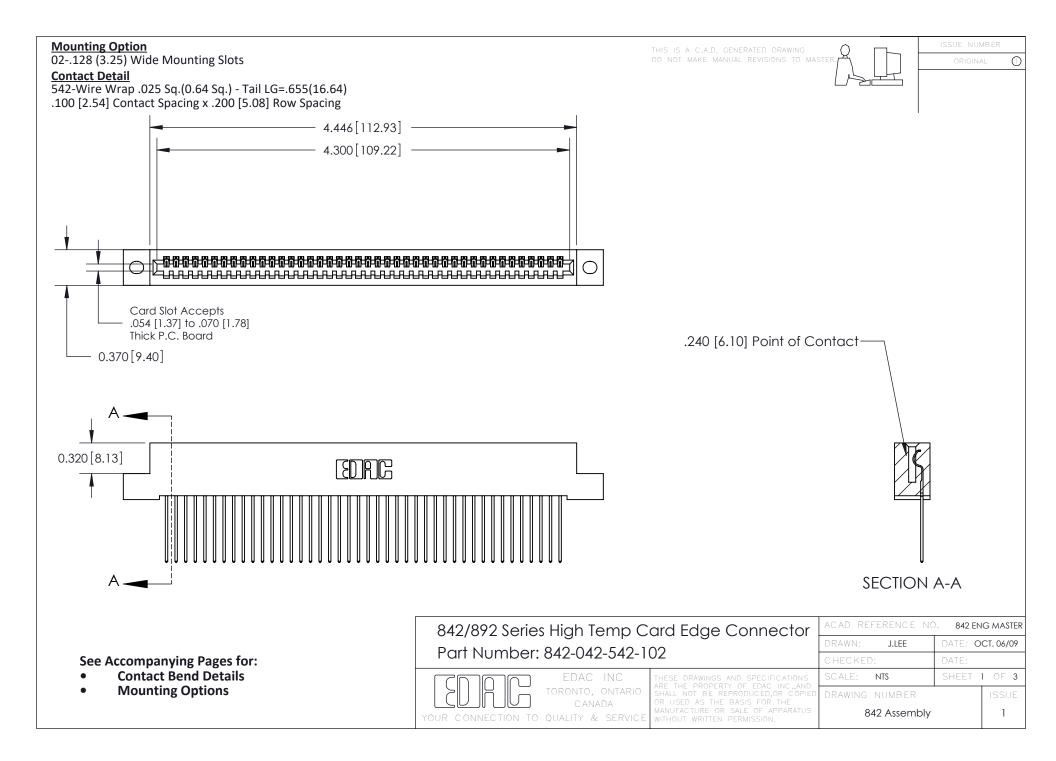

THIS IS A C.A.D. GENERATED DRAWING DO NOT MAKE MANUAL REVISIONS TO MASTER

ORIGINAL (1)



| 842/892 Series High Temp Card Edge Connector<br>Contact Bend Detail |                                                                                                  | ACAD REFERENCE NO. 842 ENG MASTER |             |                  |        |
|---------------------------------------------------------------------|--------------------------------------------------------------------------------------------------|-----------------------------------|-------------|------------------|--------|
|                                                                     |                                                                                                  | DRAWN:                            | J.