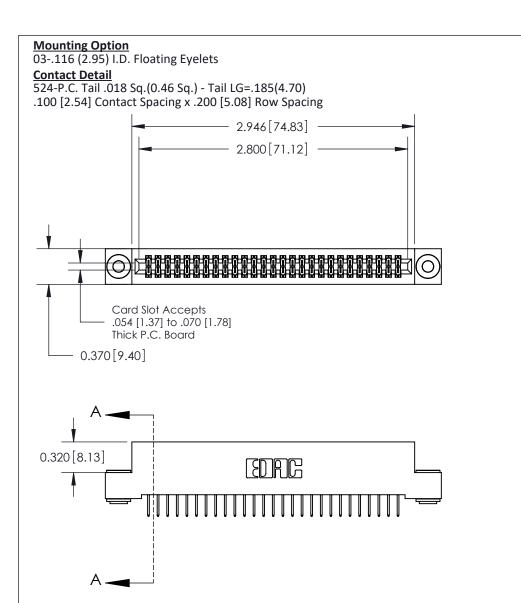

## **See Accompanying Pages for:**

- **Contact Bend Details**
- **Mounting Options**

842/892 Series High Temp Card Edge Connector Part Number: 842-054-524-203

| ACAD REFERENCE NO | 842 ENG MASTER   |
|-------------------|------------------|
| DRAWN: J.LEE      | DATE: OCT. 06/09 |
| CHECKED:          | DATE:            |
| SCALE: NTS        | SHEET 1 OF 3     |
| DRAWING NUMBER    | ISSUE            |