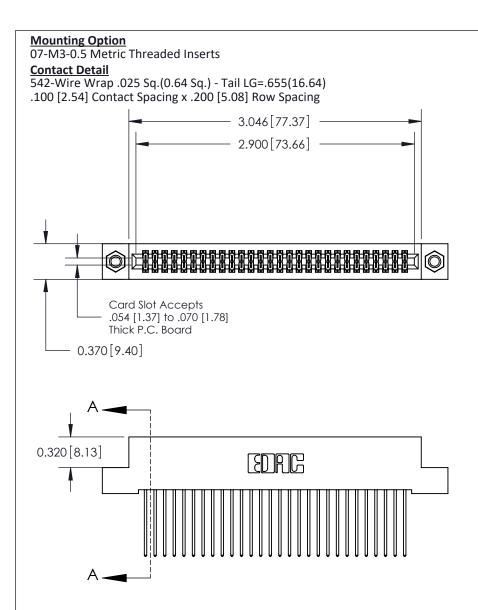

THIS IS A C.A.D. GENERATED DRAWING
DO NOT MAKE MANUAL REVISIONS TO MASTER

ISSUE NUMBER

ORIGINAL

1

| 842/892 Series High Temp Card Edge Co<br>Mounting Options  | DRAWN: J.LEE DATE: OCT. 06/09  CHECKED: DATE: |
|------------------------------------------------------------|-----------------------------------------------|
| EDAC INC THESE DRAWINGS AND S ARE THE PROPERTY OF          |                                               |
|                                                            | DUCED,OR COPIED DRAWING NUMBER ISSUE          |
| YOUR CONNECTION TO QUALITY & SERVICE WITHOUT WRITTEN PERMI |                                               |