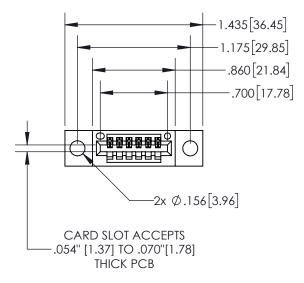

| 845/895 SERIES HIGH TEMP CARD EDGE CONNECTO | R |
|---------------------------------------------|---|
| PART NUMBER: 845-006-541-104                |   |

| ACAD REFERENCE NO. 845-ENG-MASTER |                  |      |  |  |
|-----------------------------------|------------------|------|--|--|
| DRAWN: R.STA.MONICA               | DATE:MAY.16/2017 |      |  |  |
| CHECKED:                          | DATE:            |      |  |  |
| SCALE: 1:1                        | SHEET 1          | OF 2 |  |  |
| DRAWING NUMBER                    | ISSUE            |      |  |  |
| 845-ENG-MASTER                    | 1                |      |  |  |