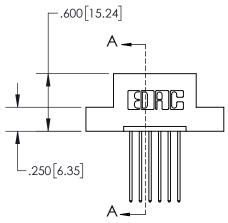

1

| .330[8<br>CARD : | -                           |  |  |  |
|------------------|-----------------------------|--|--|--|
| SECTI            | SECTION A-A                 |  |  |  |
|                  | —.370[9.40]                 |  |  |  |
|                  | .160[4.06] POINT OF CONTACT |  |  |  |