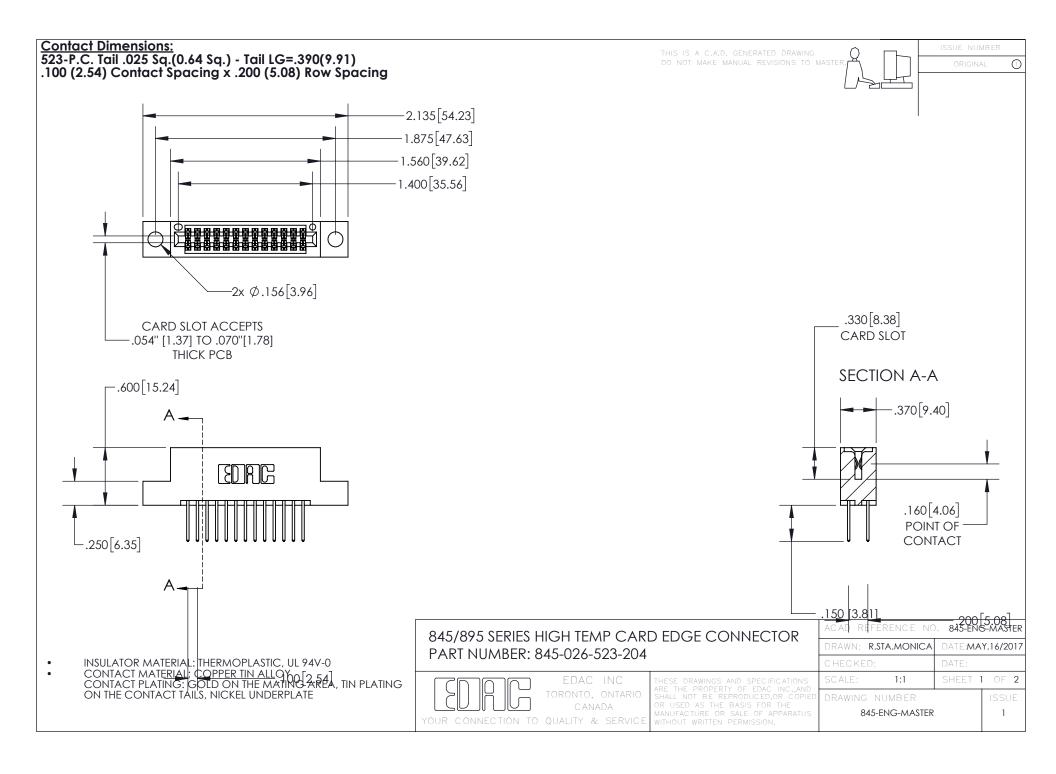

INSULATOR MATERIAL: THERMOPLASTIC POLYESTER, UL 94V-0 DAP MATERIAL AVAILABLE UPON REQUEST

CONTACT MATERIAL; COPPER ALLOY CONTACT PLATING: GOLD ON THE MATING AREA, TIN PLATING ON THE CONTACT TAILS, NICKEL UNDERPLATE