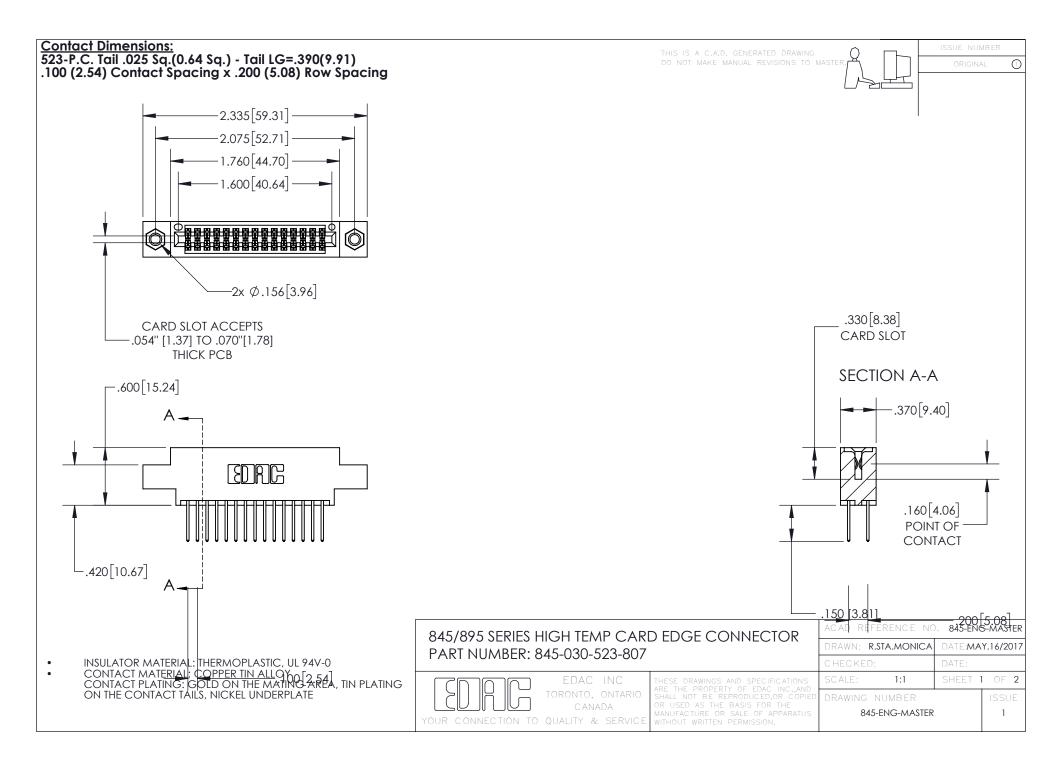

## 845/895 SERIES HIGH TEMP CARD EDGE CONNECTOR CONTACT CODE 555,556,558,559,560 DIMENSIONS

YOUR CONNECTION TO QUALITY & SERVICE

Contact Code 559

|   | ACAD REFERENCE NO. 845-ENG-MASTER |                  |
|---|-----------------------------------|------------------|
|   | DRAWN: R.STA.MONICA               | DATE:MAY.16/2017 |
|   | CHECKED:                          | DATE:            |
|   | SCALE: 1:1                        | SHEET 2 OF 2     |
| D | DRAWING NUMBER                    | ISSUE            |