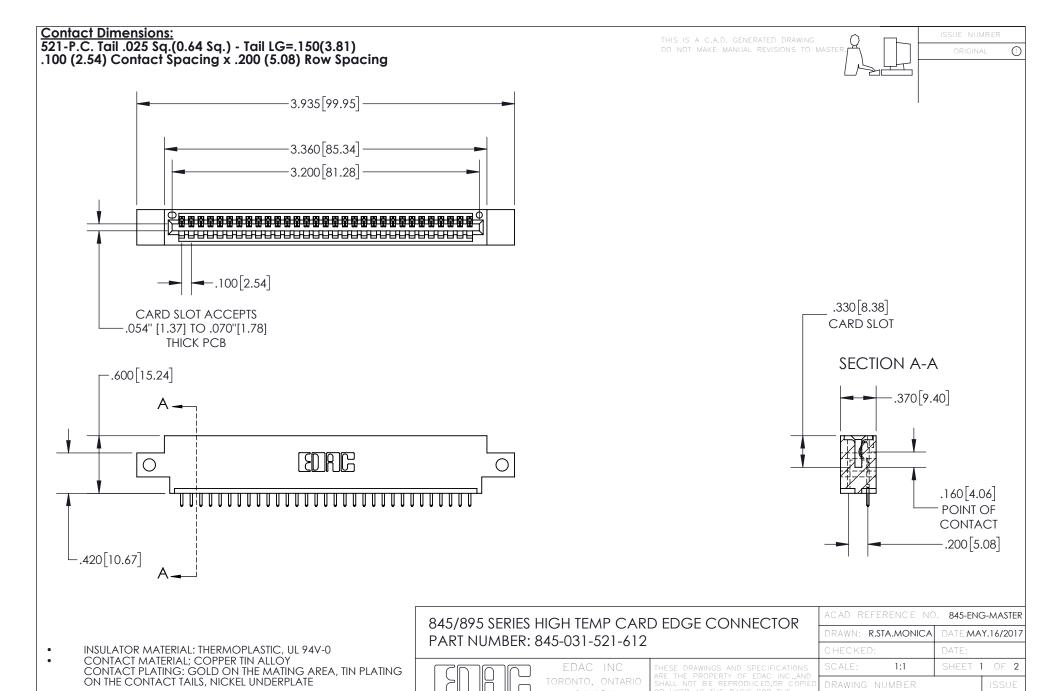

YOUR CONNECTION TO QUALITY & SERVICE

845-ENG-MASTER







INSULATOR MATERIAL: THERMOPLASTIC POLYESTER, UL 94V-0 DAP MATERIAL AVAILABLE UPON REQUEST

**Contact Code 558** 

CONTACT MATERIAL; COPPER ALLOY CONTACT PLATING: GOLD ON THE MATING AREA, TIN PLATING ON THE CONTACT TAILS, NICKEL UNDERPLATE

## 845/895 SERIES HIGH TEMP CARD EDGE CONNECTOR CONTACT CODE 555,556,558,559,560 DIMENSIONS

YOUR CONNECTION TO QUALITY & SERVICE

Contact Code 559

|   | ACAD REFERENCE NO. 845-ENG-MASTER |                  |  |
|---|-----------------------------------|------------------|--|
|   | DRAWN: R.STA.MONICA               | DATE:MAY.16/2017 |  |
|   | CHECKED:                          | DATE:            |  |
|   | SCALE: 1:1                        | SHEET 2 OF 2     |  |
| D | DRAWING NUMBER