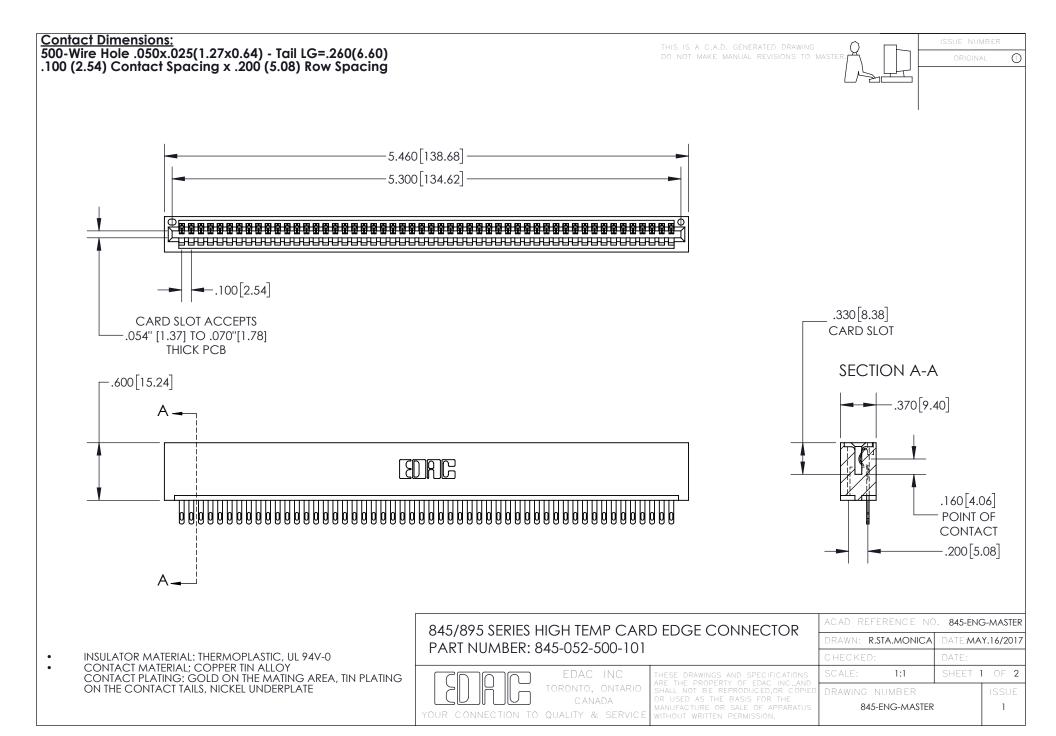

INSULATOR MATERIAL: THERMOPLASTIC POLYESTER, UL 94V-0 DAP MATERIAL AVAILABLE UPON REQUEST

**Contact Code 558** 

CONTACT MATERIAL; COPPER ALLOY CONTACT PLATING: GOLD ON THE MATING AREA, TIN PLATING ON THE CONTACT TAILS, NICKEL UNDERPLATE

## 845/895 SERIES HIGH TEMP CARD EDGE CONNECTOR CONTACT CODE 555,556,558,559,560 DIMENSIONS

YOUR CONNECTION TO QUALITY & SERVICE

Contact Code 559

|   | ACAD REFERENCE NO. 845-ENG-MASTER |                  |  |
|---|-----------------------------------|------------------|--|
|   | DRAWN: R.STA.MONICA               | DATE:MAY.16/2017 |  |
|   | CHECKED:                          | DATE:            |  |
|   | SCALE: 1:1                        | SHEET 2 OF 2     |  |
| D | DRAWING NUMBER                    | ISSUE            |  |

Contact Code 560