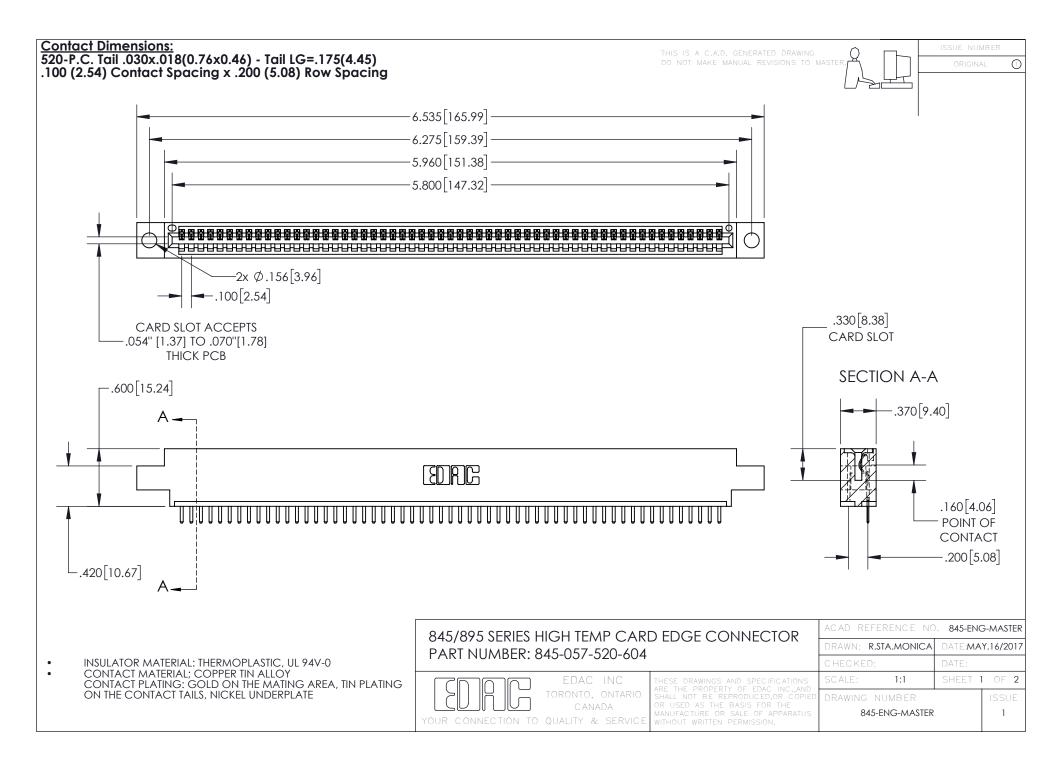

INSULATOR MATERIAL: THERMOPLASTIC POLYESTER, UL 94V-0 DAP MATERIAL AVAILABLE UPON REQUEST

**Contact Code 558** 

CONTACT MATERIAL; COPPER ALLOY CONTACT PLATING: GOLD ON THE MATING AREA, TIN PLATING ON THE CONTACT TAILS, NICKEL UNDERPLATE

## 845/895 SERIES HIGH TEMP CARD EDGE CONNECTOR CONTACT CODE 555,556,558,559,560 DIMENSIONS

YOUR CONNECTION TO QUALITY & SERVICE

Contact Code 559

|   | ACAD REFERENCE NO. 845-ENG-MASTER |                  |  |
|---|-----------------------------------|------------------|--|
|   | DRAWN: R.STA.MONICA               | DATE:MAY.16/2017 |  |
|   | CHECKED:                          | DATE:            |  |
|   | SCALE: 1:1                        | SHEET 2 OF 2     |  |
| D | DRAWING NUMBER                    | ISSUE            |  |

Contact Code 560