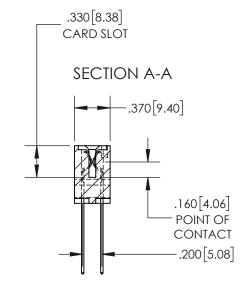

## 845/895 SERIES HIGH TEMP CARD EDGE CONNECTOR CONTACT CODE 555,556,558,559,560 DIMENSIONS

YOUR CONNECTION TO QUALITY & SERVICE

|   | ACAD REFERENCE NO   | . 845-ENG-MASTER |
|---|---------------------|------------------|
|   | DRAWN: R.STA.MONICA | DATE:MAY.16/2017 |
|   | CHECKED:            | DATE:            |
|   | SCALE: 1:1          | SHEET 2 OF 2     |
| D | DRAWING NUMBER      | ISSUE            |