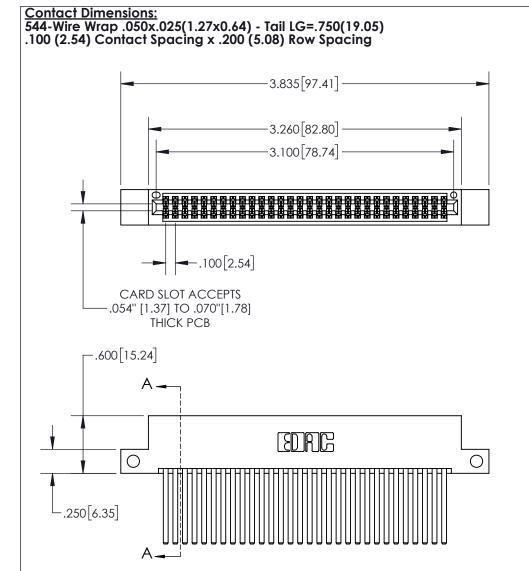

## 845/895 SERIES HIGH TEMP CARD EDGE CONNECTOR CONTACT CODE 555,556,558,559,560 DIMENSIONS

YOUR CONNECTION TO QUALITY & SERVICE

|   | ACAD REFERENCE NO   | . 845-ENG-MASTER |
|---|---------------------|------------------|
|   | DRAWN: R.STA.MONICA | DATE:MAY.16/2017 |
|   | CHECKED:            | DATE:            |
|   | SCALE: 1:1          | SHEET 2 OF 2     |
| D | DRAWING NUMBER      | ISSUE            |