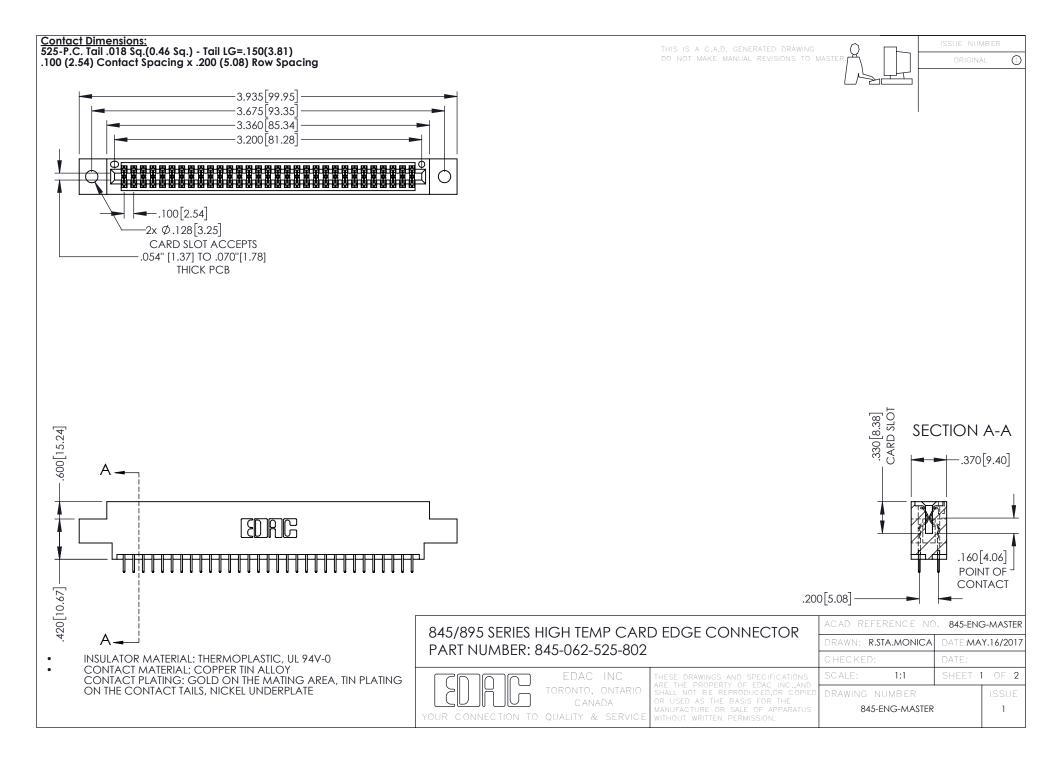

## 845/895 SERIES HIGH TEMP CARD EDGE CONNECTOR CONTACT CODE 555,556,558,559,560 DIMENSIONS

YOUR CONNECTION TO QUALITY & SERVICE

|   | ACAD REFERENCE NO. 845-ENG-MASTER |                  |
|---|-----------------------------------|------------------|
|   | DRAWN: R.STA.MONICA               | DATE:MAY.16/2017 |
|   | CHECKED:                          | DATE:            |
|   | SCALE: 1:1                        | SHEET 2 OF 2     |
| D | DRAWING NUMBER                    | ISSUE            |