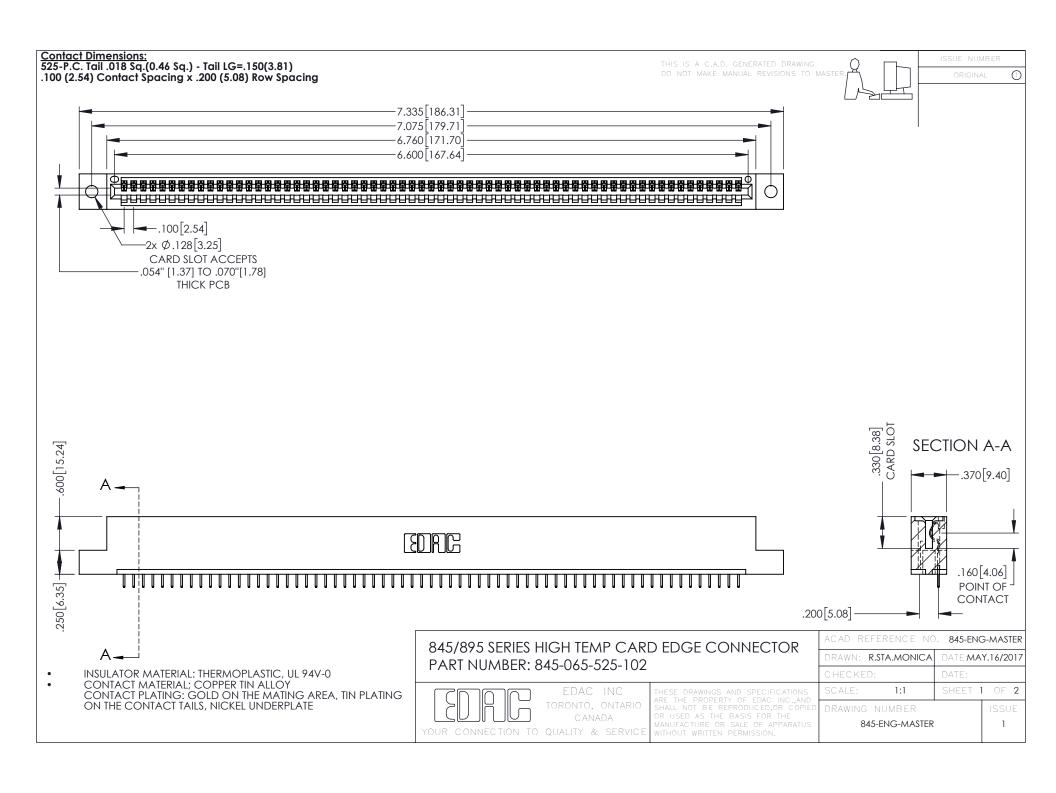

**Contact Code 558** Contact Code 559 Contact Code 560

- INSULATOR MATERIAL: THERMOPLASTIC POLYESTER, UL 94V-0 DAP MATERIAL AVAILABLE UPON REQUEST
- CONTACT MATERIAL; COPPER ALLOY

CONTACT PLATING: GOLD ON THE MATING AREA, TIN PLATING ON THE CONTACT TAILS, NICKEL UNDERPLATE

## 845/895 SERIES HIGH TEMP CARD EDGE CONNECTOR CONTACT CODE 555,556,558,559,560 DIMENSIONS

YOUR CONNECTION TO QUALITY & SERVICE

|   | ACAD REFERENCE NO. 845-ENG-MASTER |                  |
|---|-----------------------------------|------------------|
|   | DRAWN: R.STA.MONICA               | DATE:MAY.16/2017 |
|   | CHECKED:                          | DATE:            |
|   | SCALE: 1:1                        | SHEET 2 OF 2     |
| D | DRAWING NUMBER                    | ISSUE            |

845-ENG-MASTER