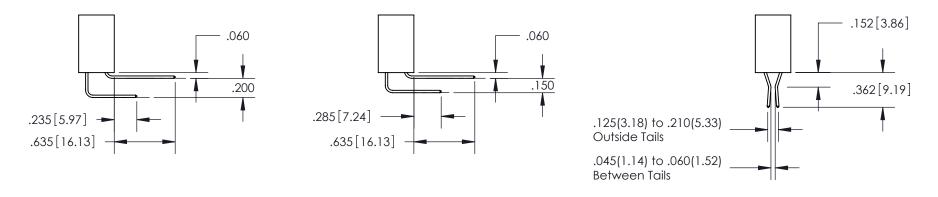

## **Contact Dimensions:**

560-Extender Board Bend (Code 523 Contacts) See Sheet 2 for Contact Code 555, 556, 558, 559, 560 Dimensions

THICK PCB

- 845/895 SERIES HIGH TEMP CARD EDGE CONNEC PART NUMBER: 845-076-560-207
- INSULATOR MATERIAL: THERMOPLASTIC, UL 94V-0 CONTACT MATERIAL; COPPER TIN ALLOY CONTACT PLATING: GOLD ON THE MATING AREA, TIN PLATING ON THE CONTACT TAILS, NICKEL UNDERPLATE

YOUR CONNECTION TO QUALITY & SERVICE

CANADA

845-ENG-MASTER

INSULATOR MATERIAL: THERMOPLASTIC POLYESTER, UL 94V-0 DAP MATERIAL AVAILABLE UPON REQUEST

CONTACT MATERIAL; COPPER ALLOY

**Contact Code 558** 

CONTACT PLATING: GOLD ON THE MATING AREA, TIN PLATING ON THE CONTACT TAILS, NICKEL UNDERPLATE

## 845/895 SERIES HIGH TEMP CARD EDGE CONNECTOR CONTACT CODE 555,556,558,559,560 DIMENSIONS

YOUR CONNECTION TO QUALITY & SERVICE

**Contact Code 559** 

|   | ACAD REFERENCE NO   | . 845-ENG-MASTER |
|---|---------------------|------------------|
|   | DRAWN: R.STA.MONICA | DATE:MAY.16/2017 |
|   | CHECKED:            | DATE:            |
|   | SCALE: 1:1          | SHEET 2 OF 2     |
| D | DRAWING NUMBER      | ISSUE            |

845-ENG-MASTER

Contact Code 560