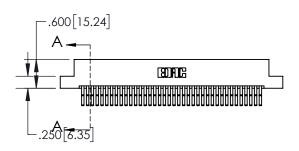

1

| .330[8.38]<br>CARD SLOT |     |
|-------------------------|-----|
| .370[9.40               | -   |
| SECTION                 | A-A |
| .160[4<br>POINT         | OF  |
| .200[5.08]              |     |