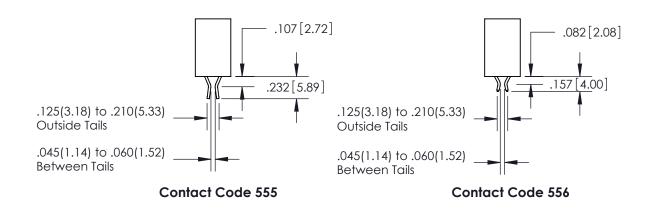

## **Contact Dimensions:**

560-Extender Board Bend (Code 523 Contacts) See Sheet 2 for Contact Code 555, 556, 558, 559, 560 Dimensions

THICK PCB

- 845/895 SERIES HIGH TEMP CARD EDGE CONNEC PART NUMBER: 845-076-560-207
- INSULATOR MATERIAL: THERMOPLASTIC, UL 94V-0 CONTACT MATERIAL; COPPER TIN ALLOY CONTACT PLATING: GOLD ON THE MATING AREA, TIN PLATING ON THE CONTACT TAILS, NICKEL UNDERPLATE

## 845/895 SERIES HIGH TEMP CARD EDGE CONNECTOR CONTACT CODE 555,556,558,559,560 DIMENSIONS

YOUR CONNECTION TO QUALITY & SERVICE

**Contact Code 559** 

|   | ACAD REFERENCE NO   | . 845-ENG-MASTER |
|---|---------------------|------------------|
|   | DRAWN: R.STA.MONICA | DATE:MAY.16/2017 |
|   | CHECKED:            | DATE:            |
|   | SCALE: 1:1          | SHEET 2 OF 2     |
| D | DRAWING NUMBER      | ISSUE            |