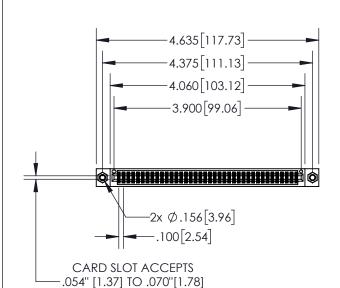

## **Contact Dimensions:**

560-Extender Board Bend (Code 523 Contacts) See Sheet 2 for Contact Code 555, 556, 558, 559, 560 Dimensions

THICK PCB

- 845/895 SERIES HIGH TEMP CARD EDGE CONNEC PART NUMBER: 845-076-560-207
- INSULATOR MATERIAL: THERMOPLASTIC, UL 94V-0 CONTACT MATERIAL; COPPER TIN ALLOY CONTACT PLATING: GOLD ON THE MATING AREA, TIN PLATING ON THE CONTACT TAILS, NICKEL UNDERPLATE