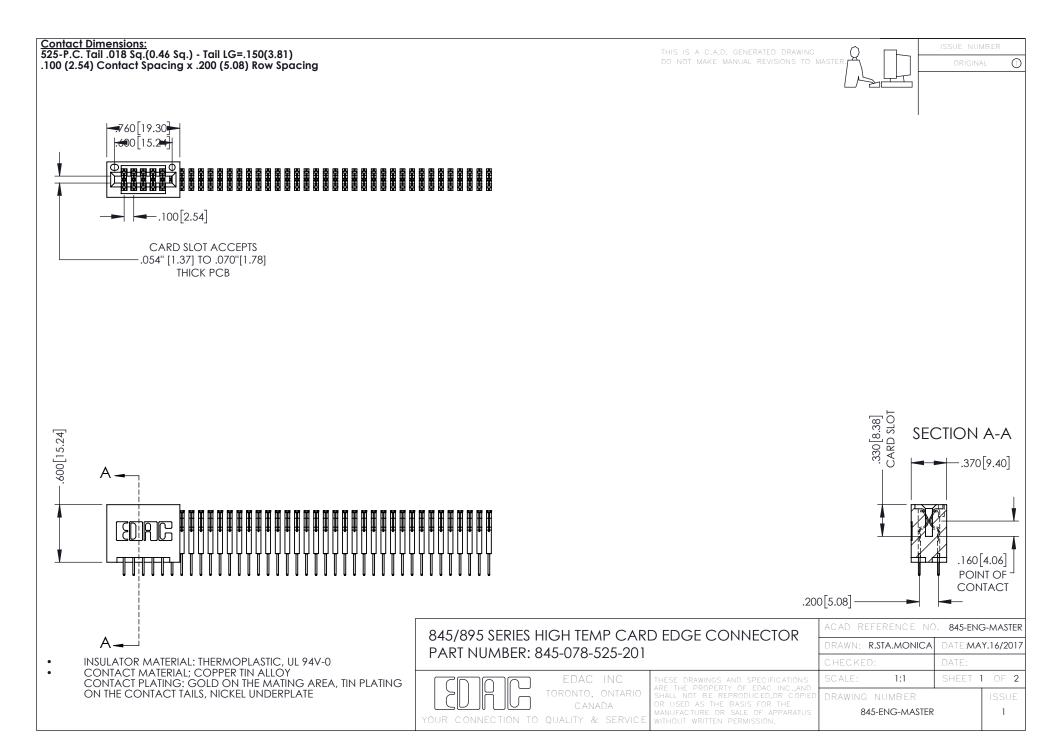

- INSULATOR MATERIAL: THERMOPLASTIC POLYESTER, UL 94V-0 DAP MATERIAL AVAILABLE UPON REQUEST
- CONTACT MATERIAL; COPPER ALLOY

**Contact Code 558** 

CONTACT PLATING: GOLD ON THE MATING AREA, TIN PLATING ON THE CONTACT TAILS, NICKEL UNDERPLATE

## 845/895 SERIES HIGH TEMP CARD EDGE CONNECTOR CONTACT CODE 555,556,558,559,560 DIMENSIONS

YOUR CONNECTION TO QUALITY & SERVICE

Contact Code 559

|   | ACAD REFERENCE NO   | . 845-ENG-MASTER |
|---|---------------------|------------------|
|   | DRAWN: R.STA.MONICA | DATE:MAY.16/2017 |
|   | CHECKED:            | DATE:            |
|   | SCALE: 1:1          | SHEET 2 OF 2     |
| D | DRAWING NUMBER      | ISSUE            |

Contact Code 560

845-ENG-MASTER