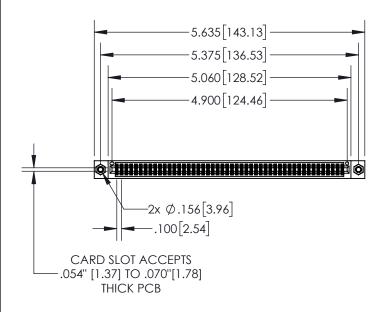

Contact Dimensions: 541-Wire Wrap .025 Sq.(0.64 Sq.) - Tail LG=.750(19.05) .100 (2.54) Contact Spacing x .200 (5.08) Row Spacing

- 845/895 SERIES HIGH TEMP CARD EDGE CONNECTOR PART NUMBER: 845-096-541-508
- EDAC INC
  TORONTO, ONTARIO
  CANADA
  YOUR CONNECTION TO QUALITY & SERVICE

CHECKED: DATE:

SCALE: 1:2 SHEET 1 OF 2

DRAWING NUMBER ISSUE

845-ENG-MASTER 1

845-ENG-MASTER

-.200[5.08]

THIS IS A C.A.D. GENERATED DRAWING DO NOT MAKE MANUAL REVISIONS TO MAST

| .330[8.38]<br>CARD SLOT |       |  |                                   |  |
|-------------------------|-------|--|-----------------------------------|--|
|                         |       |  | 370[9.40]<br>CTION A-A            |  |
| .150 [3                 | 3.81] |  | .160[4.06]<br>POINT OF<br>CONTACT |  |