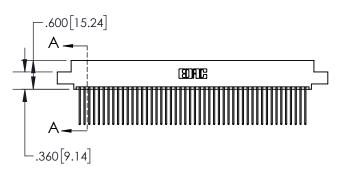

CHECKED: DATE:

SCALE: 1:2 SHEET 1 OF 2

DRAWING NUMBER ISSUE

845-ENG-MASTER 1

845-ENG-MASTER

-.200[5.08]

THIS IS A C.A.D. GENERATED DRAWING DO NOT MAKE MANUAL REVISIONS TO MAST

| .330[8.38]<br>CARD SLOT |       |  |                                   |  |
|-------------------------|-------|--|-----------------------------------|--|
|                         |       |  | 370[9.40]<br>CTION A-A            |  |
| .150 [3                 | 3.81] |  | .160[4.06]<br>POINT OF<br>CONTACT |  |