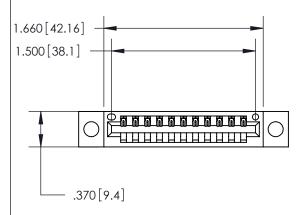

THIS IS A C.A.D. GENERATED DRAWING DO NOT MAKE MANUAL REVISIONS TO MASTER.

ISSUE NUMBER ORIGINAL

846/896 SERIES HIGH TEMP CARD EDGE CONNECTOR PART NUMBER: 846-011-541-104

**EDAC INC** TORONTO, ONTARIO CANADA

THIS IS A C.A.D. GENERATED DRAWING DO NOT MAKE MANUAL REVISIONS TO MASTER.

ISSUE NUMBER

.165[4.19]

.375 [9.54]

ORIGINAL

1

.060 [1.52] .125(3.18) to .210(5.33) **Outside Tails** .125(3.18) to .210(5.33) **Outside Tails** 