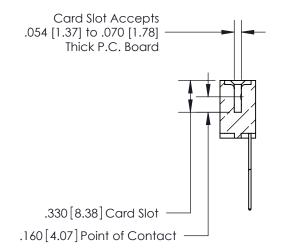

**Contact Code 560** 

INSULATOR MATERIAL: THERMOPLASTIC POLYESTER, UL 94V-0 CONTACT MATERIAL; COPPER, NICKEL, TIN ALLOY CA-725 CONTACT PLATING: GOLD ON THE MATING AREA, TIN-LEAD ON THE CONTACT TAILS, NICKEL UNDERPLATE

**Contact Code 558** 

## 846/896 SERIES HIGH TEMP CARD EDGE CONNECTOR CONTACT CODE 555,556,558,559,560 DIMENSIONS

.150 [3.81]

YOUR CONNECTION TO QUALITY & SERVICE

**Contact Code 559** 

**EDAC INC** TORONTO, ONTARIO CANADA

THESE DRAWINGS AND SPECIFICATIONS ARE THE PROPERTY OF EDAC INC.,AND SHALL NOT BE REPRODUCED, OR COPIED OR USED AS THE BASIS FOR THE MANUFACTURE OR SALE OF APPARATUS WITHOUT WRITTEN PERMISSION.