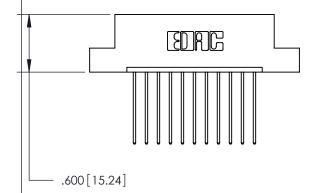

THIS IS A C.A.D. GENERATED DRAWING DO NOT MAKE MANUAL REVISIONS TO MASTER.

ISSUE NUMBER

.165[4.19]

.375 [9.54]

ORIGINAL

1

.060 [1.52] .125(3.18) to .210(5.33) **Outside Tails** .125(3.18) to .210(5.33) **Outside Tails** 