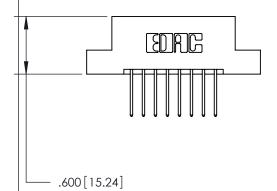

THIS IS A C.A.D. GENERATED DRAWING DO NOT MAKE MANUAL REVISIONS TO MASTER.

ISSUE NUMBER

.165[4.19]

.375 [9.54]

ORIGINAL

1

.060 [1.52] .125(3.18) to .210(5.33) **Outside Tails** .125(3.18) to .210(5.33) **Outside Tails** 