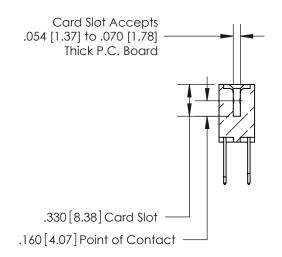

**Contact Code 560** 

INSULATOR MATERIAL: THERMOPLASTIC POLYESTER, UL 94V-0 CONTACT MATERIAL; COPPER, NICKEL, TIN ALLOY CA-725 CONTACT PLATING: GOLD ON THE MATING AREA, TIN-LEAD ON THE CONTACT TAILS, NICKEL UNDERPLATE

**Contact Code 558** 

## 846/896 SERIES HIGH TEMP CARD EDGE CONNECTOR CONTACT CODE 555,556,558,559,560 DIMENSIONS

.150 [3.81]

YOUR CONNECTION TO QUALITY & SERVICE

**Contact Code 559** 

**EDAC INC** TORONTO, ONTARIO CANADA

THESE DRAWINGS AND SPECIFICATIONS ARE THE PROPERTY OF EDAC INC.,AND SHALL NOT BE REPRODUCED, OR COPIED OR USED AS THE BASIS FOR THE MANUFACTURE OR SALE OF APPARATUS WITHOUT WRITTEN PERMISSION.