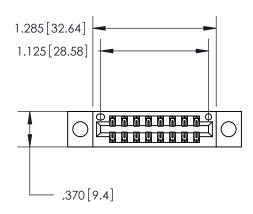

THIS IS A C.A.D. GENERATED DRAWING DO NOT MAKE MANUAL REVISIONS TO MASTER.

846/896 SERIES HIGH TEMP CARD EDGE CONNECTOR PART NUMBER: 846-016-522-204

**EDAC INC** TORONTO, ONTARIO CANADA

THESE DRAWINGS AND SPECIFICATIONS ARE THE PROPERTY OF EDAC INC.,AND SHALL NOT BE REPRODUCED, OR COPIED OR USED AS THE BASIS FOR THE MANUFACTURE OR SALE OF APPARATUS WITHOUT WRITTEN PERMISSION.

Contact Dimensions: 522-P.C. Tail .025 Sq. (0.64 Sq.) - Tail LG. =.440 (11.18) .125 (3.18) Contact Spacing x .250 (6.35) Row Spacing

- INSULATOR MATERIAL: THERMOPLASTIC POLYESTER, UL 94V-0 CONTACT MATERIAL; COPPER, NICKEL, TIN ALLOY CA-725
- CONTACT PLATING: GOLD ON THE MATING AREA, TIN-LEAD ON THE CONTACT TAILS, NICKEL UNDERPLATE