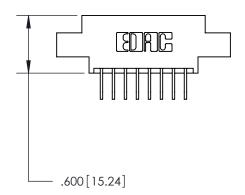

846/896 SERIES HIGH TEMP CARD EDGE CONNECTOR PART NUMBER: 846-016-558-808

YOUR CONNECTION TO QUALITY & SERVICE

**EDAC INC** TORONTO, ONTARIO CANADA

THESE DRAWINGS AND SPECIFICATIONS ARE THE PROPERTY OF EDAC INC., AND SHALL NOT BE REPRODUCED, OR COPIED OR USED AS THE BASIS FOR THE MANUFACTURE OR SALE OF APPARATUS WITHOUT WRITTEN PERMISSION.