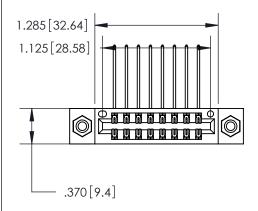

<u>Contact Dimensions:</u>
558-90 Degree Bend (Code 541 Contacts)
See Sheet 2 for Contact Code 555, 556, 558, 559, 560 Dimensions

THIS IS A C.A.D. GENERATED DRAWING DO NOT MAKE MANUAL REVISIONS TO MASTER.

Card Slot Accepts .054 [1.37] to .070 [1.78] Thick P.C. Board

- INSULATOR MATERIAL: THERMOPLASTIC POLYESTER, UL 94V-0 CONTACT MATERIAL; COPPER, NICKEL, TIN ALLOY CA-725 CONTACT PLATING: GOLD ON THE MATING AREA, TIN-LEAD
  - ON THE CONTACT TAILS, NICKEL UNDERPLATE

846/896 SERIES HIGH TEMP CARD EDGE CONNECTOR PART NUMBER: 846-016-558-808

YOUR CONNECTION TO QUALITY & SERVICE

**EDAC INC** TORONTO, ONTARIO CANADA

THESE DRAWINGS AND SPECIFICATIONS ARE THE PROPERTY OF EDAC INC., AND SHALL NOT BE REPRODUCED, OR COPIED OR USED AS THE BASIS FOR THE MANUFACTURE OR SALE OF APPARATUS WITHOUT WRITTEN PERMISSION.