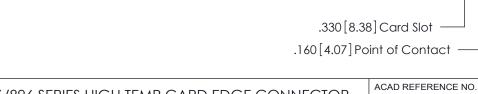

Card Slot Accepts .054 [1.37] to .070 [1.78] Thick P.C. Board

- INSULATOR MATERIAL: THERMOPLASTIC POLYESTER, UL 94V-0 CONTACT MATERIAL; COPPER, NICKEL, TIN ALLOY CA-725 CONTACT PLATING: GOLD ON THE MATING AREA, TIN-LEAD
  - ON THE CONTACT TAILS, NICKEL UNDERPLATE

846/896 SERIES HIGH TEMP CARD EDGE CONNECTOR PART NUMBER: 846-016-558-808

YOUR CONNECTION TO QUALITY & SERVICE

**EDAC INC** TORONTO, ONTARIO CANADA

THESE DRAWINGS AND SPECIFICATIONS ARE THE PROPERTY OF EDAC INC., AND SHALL NOT BE REPRODUCED, OR COPIED OR USED AS THE BASIS FOR THE MANUFACTURE OR SALE OF APPARATUS WITHOUT WRITTEN PERMISSION.