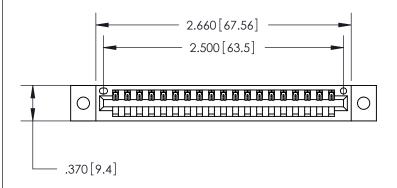

<u>Contact Dimensions:</u> 520-P.C. Tail .030x.018 (0.76x0.46) - Tail LG. = .175 (4.45) .125 (3.18) Contact Spacing x .250 (6.35) Row Spacing

THIS IS A C.A.D. GENERATED DRAWING DO NOT MAKE MANUAL REVISIONS TO MASTER.

ISSUE NUMBER ORIGINAL

EDRG

INSULATOR MATERIAL: THERMOPLASTIC POLYESTER, UL 94V-0 CONTACT MATERIAL; COPPER, NICKEL, TIN ALLOY CA-725

.600 [15.24]

CONTACT PLATING: GOLD ON THE MATING AREA, TIN-LEAD ON THE CONTACT TAILS, NICKEL UNDERPLATE

846/896 SERIES HIGH TEMP CARD EDGE CONNECTOR PART NUMBER: 846-019-520-102

**EDAC INC** TORONTO, ONTARIO CANADA

THESE DRAWINGS AND SPECIFICATIONS ARE THE PROPERTY OF EDAC INC.,AND SHALL NOT BE REPRODUCED, OR COPIED OR USED AS THE BASIS FOR THE MANUFACTURE OR SALE OF APPARATUS WITHOUT WRITTEN PERMISSION.