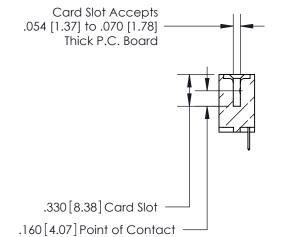

## 846/896 SERIES HIGH TEMP CARD EDGE CONNECTOR CONTACT CODE 555,556,558,559,560 DIMENSIONS

.150 [3.81]

YOUR CONNECTION TO QUALITY & SERVICE

**Contact Code 559** 

**EDAC INC** TORONTO, ONTARIO CANADA

THESE DRAWINGS AND SPECIFICATIONS ARE THE PROPERTY OF EDAC INC.,AND SHALL NOT BE REPRODUCED, OR COPIED OR USED AS THE BASIS FOR THE MANUFACTURE OR SALE OF APPARATUS WITHOUT WRITTEN PERMISSION.