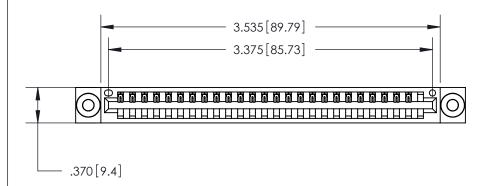

Contact Dimensions: 526-P.C. Tail .018 Sq. (0.46 Sq.) - Tail LG. =.350 (8.89) .125 (3.18) Contact Spacing x .250 (6.35) Row Spacing

THIS IS A C.A.D. GENERATED DRAWING DO NOT MAKE MANUAL REVISIONS TO MASTER.

ISSUE NUMBER

ORIGINAL

Card Slot Accepts .054 [1.37] to .070 [1.78] Thick P.C. Board .330 [8.38] Card Slot .160 [4.07] Point of Contact -

INSULATOR MATERIAL: THERMOPLASTIC POLYESTER, UL 94V-0 CONTACT MATERIAL; COPPER, NICKEL, TIN ALLOY CA-725

CONTACT PLATING: GOLD ON THE MATING AREA, TIN-LEAD ON THE CONTACT TAILS, NICKEL UNDERPLATE

846/896 SERIES HIGH TEMP CARD EDGE CONNECTOR PART NUMBER: 846-026-526-103

YOUR CONNECTION TO QUALITY & SERVICE

**EDAC INC** TORONTO, ONTARIO CANADA