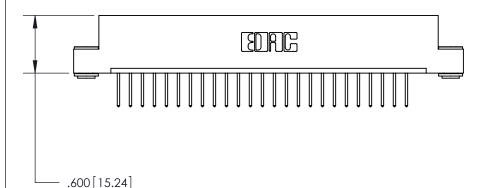

ISSUE NUMBER

ORIGINAL

Card Slot Accepts .054 [1.37] to .070 [1.78] Thick P.C. Board .330 [8.38] Card Slot .160 [4.07] Point of Contact -

INSULATOR MATERIAL: THERMOPLASTIC POLYESTER, UL 94V-0 CONTACT MATERIAL; COPPER, NICKEL, TIN ALLOY CA-725

CONTACT PLATING: GOLD ON THE MATING AREA, TIN-LEAD ON THE CONTACT TAILS, NICKEL UNDERPLATE

846/896 SERIES HIGH TEMP CARD EDGE CONNECTOR PART NUMBER: 846-026-526-103

YOUR CONNECTION TO QUALITY & SERVICE

**EDAC INC** TORONTO, ONTARIO CANADA