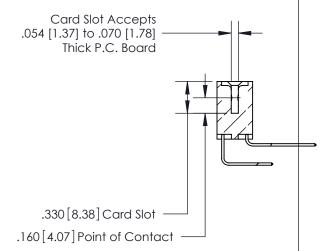

**Contact Code 560** 

INSULATOR MATERIAL: THERMOPLASTIC POLYESTER, UL 94V-0 CONTACT MATERIAL; COPPER, NICKEL, TIN ALLOY CA-725 CONTACT PLATING: GOLD ON THE MATING AREA, TIN-LEAD ON THE CONTACT TAILS, NICKEL UNDERPLATE

**Contact Code 558** 

## 846/896 SERIES HIGH TEMP CARD EDGE CONNECTOR CONTACT CODE 555,556,558,559,560 DIMENSIONS

.150 [3.81]

YOUR CONNECTION TO QUALITY & SERVICE

**Contact Code 559** 

**EDAC INC** TORONTO, ONTARIO CANADA

THESE DRAWINGS AND SPECIFICATIONS ARE THE PROPERTY OF EDAC INC.,AND SHALL NOT BE REPRODUCED, OR COPIED OR USED AS THE BASIS FOR THE MANUFACTURE OR SALE OF APPARATUS WITHOUT WRITTEN PERMISSION.