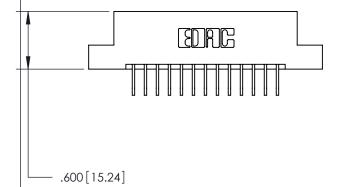

<u>Contact Dimensions:</u>
558-90 Degree Bend (Code 541 Contacts)
See Sheet 2 for Contact Code 555, 556, 558, 559, 560 Dimensions

- INSULATOR MATERIAL: THERMOPLASTIC POLYESTER, UL 94V-0 CONTACT MATERIAL; COPPER, NICKEL, TIN ALLOY CA-725
- CONTACT PLATING: GOLD ON THE MATING AREA, TIN-LEAD ON THE CONTACT TAILS, NICKEL UNDERPLATE

THIS IS A C.A.D. GENERATED DRAWING DO NOT MAKE MANUAL REVISIONS TO MASTER.

846/896 SERIES HIGH TEMP CARD EDGE CONNECTOR PART NUMBER: 846-026-558-202

**EDAC INC** TORONTO, ONTARIO CANADA

THESE DRAWINGS AND SPECIFICATIONS ARE THE PROPERTY OF EDAC INC., AND SHALL NOT BE REPRODUCED, OR COPIED OR USED AS THE BASIS FOR THE MANUFACTURE OR SALE OF APPARATUS WITHOUT WRITTEN PERMISSION.