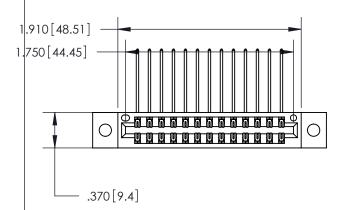

<u>Contact Dimensions:</u>
558-90 Degree Bend (Code 541 Contacts)
See Sheet 2 for Contact Code 555, 556, 558, 559, 560 Dimensions

- INSULATOR MATERIAL: THERMOPLASTIC POLYESTER, UL 94V-0 CONTACT MATERIAL; COPPER, NICKEL, TIN ALLOY CA-725
- CONTACT PLATING: GOLD ON THE MATING AREA, TIN-LEAD ON THE CONTACT TAILS, NICKEL UNDERPLATE

THIS IS A C.A.D. GENERATED DRAWING DO NOT MAKE MANUAL REVISIONS TO MASTER.

846/896 SERIES HIGH TEMP CARD EDGE CONNECTOR PART NUMBER: 846-026-558-202

**EDAC INC** TORONTO, ONTARIO CANADA

THESE DRAWINGS AND SPECIFICATIONS ARE THE PROPERTY OF EDAC INC., AND SHALL NOT BE REPRODUCED, OR COPIED OR USED AS THE BASIS FOR THE MANUFACTURE OR SALE OF APPARATUS WITHOUT WRITTEN PERMISSION.