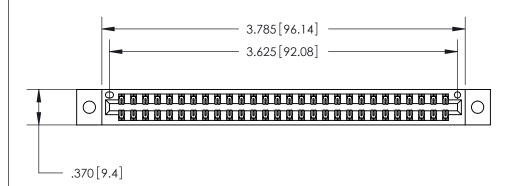

ISSUE NUMBER

ORIGINAL

.600 [15.24]

.330[8.38] Card Slot -.160 [4.07] Point of Contact -

ACAD REFERENCE NO.

Card Slot Accepts .054 [1.37] to .070 [1.78] Thick P.C. Board

846/896 SERIES HIGH TEMP CARD EDGE CONNECTOR PART NUMBER: 846-056-521-202