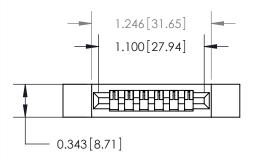

## **Mounting Option**

.128 (3.25) Dia. Side Mounting Holes

Card Slot Accepts .054 [1.37] to .070 [1.78] Thick P.C. Board

| 807/857 Series High Temp Card Edge Connector |
|----------------------------------------------|
| Part Number: 857-006-545-112                 |