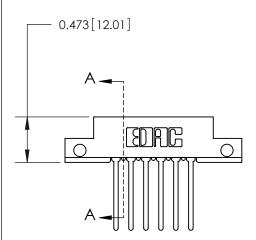

## **Contact Detail**

Wire Wrap .046x.013(1.17x0.33) - Tail LG=.708(17.98)

.156 [3.96] Contact Spacing x .200 [5.08] Row Spacing

**See Accompanying Page for:** 

**Contact Bend Details** 

**SECTION A-A** 

.175 [4.45] Point of Contact (Measured from bottom of Card Slot)