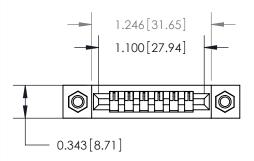

## **Mounting Option**

M3-0.5 Metric Threaded Inserts

.175 [4.45] Point of Contact (Measured from bottom of Card Slot) Card Slot Accepts .054 [1.37] to .070 [1.78] Thick P.C. Board

| 807/857 Series High Temp Card Edge Connector |
|----------------------------------------------|
| Part Number: 857-006-547-107                 |