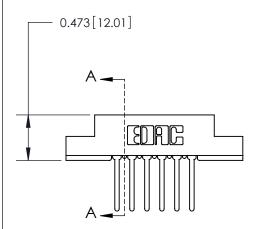

## **Contact Detail**

Wire Wrap .046x.013(1.17x0.33) - Tail LG=.520(13.21) .156 [3.96] Contact Spacing x .200 [5.08] Row Spacing

**See Accompanying Page for:** 

**Contact Bend Details** 

1

**SECTION A-A** 