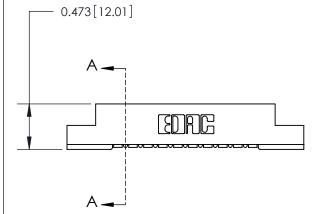

## **Contact Detail**

90 Degree Bend (Code 501 Contacts)

.156 [3.96] Contact Spacing x .200 [5.08] Row Spacing

**See Accompanying Page for:** 

**Contact Bend Details** 

**SECTION A-A** 

.175 [4.45] Point of Contact (Measured from bottom of Card Slot) Card Slot Accepts .054 [1.37] to .070 [1.78] Thick P.C. Board