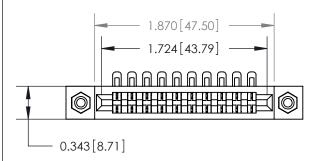

**Mounting Option** 

#4-40 Unified Threaded Inserts

## **Contact Detail**

90 Degree Bend (Code 501 Contacts)

.156 [3.96] Contact Spacing x .200 [5.08] Row Spacing

**See Accompanying Page for:** 

**Contact Bend Details** 

**SECTION A-A** 

.175 [4.45] Point of Contact (Measured from bottom of Card Slot) Card Slot Accepts .054 [1.37] to .070 [1.78] Thick P.C. Board