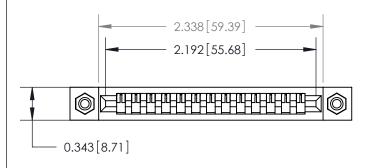

**Mounting Option** 

#4-40 Unified Threaded Inserts

## **Contact Detail**

PC Tail .046x.013(1.17x0.33) - Tail LG=.358(9.09)

.156 [3.96] Contact Spacing x .200 [5.08] Row Spacing

**SECTION A-A** 

.095 [2.41] Point of Contact (Measured from bottom of Card Slot)