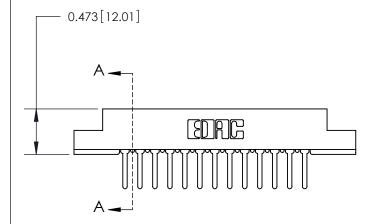

## **Contact Detail**

PC Tail .046x.013(1.17x0.33) - Tail LG=.358(9.09)

.156 [3.96] Contact Spacing x .200 [5.08] Row Spacing

**SECTION A-A** 

.095 [2.41] Point of Contact (Measured from bottom of Card Slot)

**See Accompanying Page for:** 

**Contact Bend Details** 

807/857 Series High Temp Card Edge Connector Part Number: 857-013-427-108

YOUR CONNECTION TO QUALITY & SERVICE

| ACAD REFERENCE NO. 807 ENG MASTER |                  |
|-----------------------------------|------------------|
| DRAWN: J.LEE                      | DATE: AUG. 11/09 |
| CHECKED:                          | DATE:            |
| SCALE: NTS                        | SHEET 1 OF 2     |
| DRAWING NUMBER                    | ISSUE            |