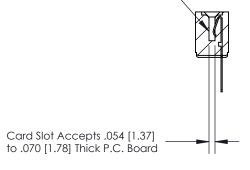

## **Contact Detail**

PC Tail .046x.013(1.17x0.33) - Tail LG=.358(9.09)

.156 [3.96] Contact Spacing x .200 [5.08] Row Spacing

**SECTION A-A** 

.095 [2.41] Point of Contact (Measured from bottom of Card Slot)