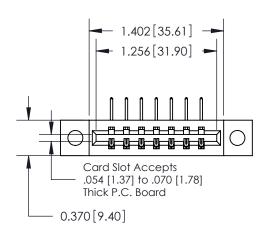

## **Contact Detail**

558-90 Degree Bend (Code 541 Contacts)

.156 [3.96] Contact Spacing x .200 [5.08] Row Spacing

**See Accompanying Pages for: Contact Bend Details** 

THIS IS A C.A.D. GENERATED DRAWING DO NOT MAKE MANUAL REVISIONS TO MASTER.