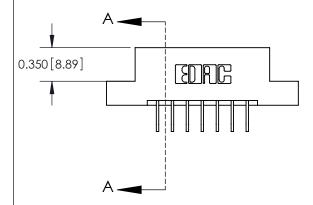

**Mounting Option** 

04-.156 (3.96) Dia. Mounting Holes

## **Contact Detail**

558-90 Degree Bend (Code 541 Contacts)

.156 [3.96] Contact Spacing x .200 [5.08] Row Spacing





**See Accompanying Pages for: Contact Bend Details** 

THIS IS A C.A.D. GENERATED DRAWING DO NOT MAKE MANUAL REVISIONS TO MASTER.



ISSUE NUMBER ORIGINAL



837/887 Series High Temp Card Edge Connector Part Number: 887-007-558-104

YOUR CONNECTION TO QUALITY & SERVICE

**EDAC INC** TORONTO, ONTARIO CANADA

THESE DRAWINGS AND SPECIFICATIONS ARE THE PROPERTY OF EDAC INC.,AND SHALL NOT BE REPRODUCED, OR COPIED OR USED AS THE BASIS FOR THE MANUFACTURE OR SALE OF APPARATUS WITHOUT WRITTEN PERMISSION.

| ACAD REFERENCE NO. | 837 ENG MASTER   |  |  |
|--------------------|------------------|--|--|
| DRAWN: J.LEE       | DATE: OCT. 06/09 |  |  |
| CHECKED:           | DATE:            |  |  |
| SCALE: NTS         | SHEET 1 OF 2     |  |  |
| DRAWING NUMBER     | ISSUE            |  |  |
| 837 A