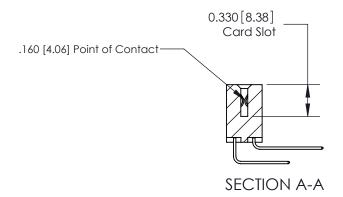

## **Contact Detail**

559-90 Degree Bend (Code 541 Contacts)

.156 [3.96] Contact Spacing x .200 [5.08] Row Spacing

**See Accompanying Pages for: Contact Bend Details** 

THIS IS A C.A.D. GENERATED DRAWING DO NOT MAKE MANUAL REVISIONS TO MASTER.