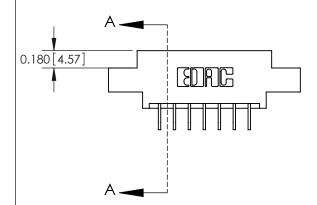

**Mounting Option** 

02-.128 (3.25) Dia. Mounting Holes

## **Contact Detail**

559-90 Degree Bend (Code 541 Contacts)

.156 [3.96] Contact Spacing x .200 [5.08] Row Spacing





**See Accompanying Pages for: Contact Bend Details** 

THIS IS A C.A.D. GENERATED DRAWING DO NOT MAKE MANUAL REVISIONS TO MASTER.



ISSUE NUMBER ORIGINAL



837/887 Series High Temp Card Edge Connector Part Number: 887-014-559-802

YOUR CONNECTION TO QUALITY & SERVICE

**EDAC INC** TORONTO, ONTARIO CANADA

THESE DRAWINGS AND SPECIFICATIONS ARE THE PROPERTY OF EDAC INC.,AND SHALL NOT BE REPRODUCED, OR COPIED OR USED AS THE BASIS FOR THE MANUFACTURE OR SALE OF APPARATUS WITHOUT WRITTEN PERMISSION.

| ACAD REFERENCE NO. | 837 ENG MASTER   |  |  |
|--------------------|------------------|--|--|
| DRAWN: J.LEE       | DATE: OCT. 06/09 |  |  |
| CHECKED:           | DATE:            |  |  |
| SCALE: NTS         | SHEET 1 OF 2     |  |  |
| DRAWING NUMBER     | ISSUE            |  |  |
| 837 A