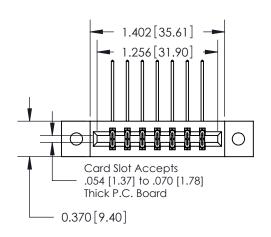

**Mounting Option** 

02-.128 (3.25) Dia. Mounting Holes

## **Contact Detail**

559-90 Degree Bend (Code 541 Contacts)

.156 [3.96] Contact Spacing x .200 [5.08] Row Spacing





**See Accompanying Pages for: Contact Bend Details** 

THIS IS A C.A.D. GENERATED DRAWING DO NOT MAKE MANUAL REVISIONS TO MASTER.



ISSUE NUMBER ORIGINAL



837/887 Series High Temp Card Edge Connector Part Number: 887-014-559-802

YOUR CONNECTION TO QUALITY & SERVICE

**EDAC INC** TORONTO, ONTARIO CANADA

THESE DRAWINGS AND SPECIFICATIONS ARE THE PROPERTY OF EDAC INC.,AND SHALL NOT BE REPRODUCED, OR COPIED OR USED AS THE BASIS FOR THE MANUFACTURE OR SALE OF APPARATUS WITHOUT WRITTEN PERMISSION.

| ACAD REFERENCE NO. | 837 ENG MASTER   |  |  |
|--------------------|------------------|--|--|
| DRAWN: J.LEE       | DATE: OCT. 06/09 |  |  |
| CHECKED:           | DATE:            |  |  |
| SCALE: NTS         | SHEET 1 OF 2     |  |  |
| DRAWING NUMBER     | ISSUE            |  |  |
| 837