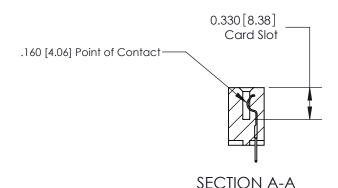

ISSUE NUMBER

ORIGINAL

1

|                     | 837/887 Series High Temp Card Edge Connector |                                                                                                                                                              | ACAD REFERENCE | NO. 837 EN       | 837 ENG MASTER |  |
|---------------------|----------------------------------------------|--------------------------------------------------------------------------------------------------------------------------------------------------------------|----------------|------------------|----------------|--|
| Contact Bend Detail |                                              | DRAWN: J.LEE                                                                                                                                                 | DATE: OC       | DATE: OCT. 06/09 |                |  |
|                     |                                              |                                                                                                                                                              | CHECKED: DATE: |                  |                |  |
|                     | EDAC INC                                     | TORONTO, ONTARIO CANADA  ARE THE PROPERTY OF EDAC INC., AND SHALL NOT BE REPRODUCED, OR COPIED OR USED AS THE BASIS FOR THE MANUFACTURE OR SALE OF APPARATUS | SCALE: NTS     | SHEET            | 2 <b>OF</b> 2  |  |
|                     | TORONTO, ONTARIO                             |                                                                                                                                                              | DRAWING NUMBER |                  | ISSUE          |  |
| YC                  | YOUR CONNECTION TO QUALITY & SERVICE         |                                                                                                                                                              | 837 Assembly   |                  | 1              |  |