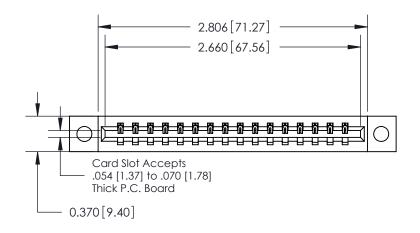

**Mounting Option** 

04-.156 (3.96) Dia. Mounting Holes

ISSUE NUMBER

ORIGINAL

**See Accompanying Pages for:** 

**Contact Bend Details** 

837/887 Series High Temp Card Edge Connector Part Number: 887-016-524-604

YOUR CONNECTION TO QUALITY & SERVICE

**EDAC INC** TORONTO, ONTARIO CANADA