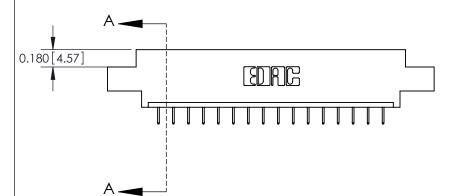

ISSUE NUMBER

ORIGINAL

**See Accompanying Pages for:** 

**Contact Bend Details** 

837/887 Series High Temp Card Edge Connector Part Number: 887-016-524-604

YOUR CONNECTION TO QUALITY & SERVICE

**EDAC INC** TORONTO, ONTARIO CANADA