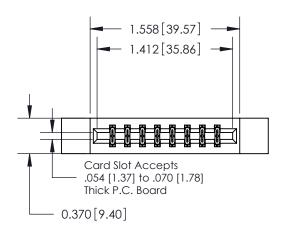

ISSUE NUMBER

ORIGINAL

837/887 Series High Temp Card Edge Connector Part Number: 887-016-555-212

YOUR CONNECTION TO QUALITY & SERVICE

**EDAC INC** TORONTO, ONTARIO CANADA

THESE DRAWINGS AND SPECIFICATIONS ARE THE PROPERTY OF EDAC INC.,AND SHALL NOT BE REPRODUCED, OR COPIED OR USED AS THE BASIS FOR THE MANUFACTURE OR SALE OF APPARATUS WITHOUT WRITTEN PERMISSION.