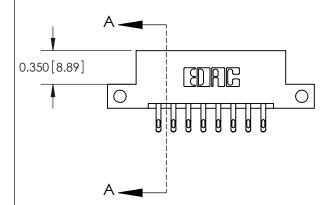

## **Mounting Option**

12-.128 (3.25) Dia. Side Mounting Holes

ISSUE NUMBER

ORIGINAL

837/887 Series High Temp Card Edge Connector Part Number: 887-016-555-212

YOUR CONNECTION TO QUALITY & SERVICE

**EDAC INC** TORONTO, ONTARIO CANADA

THESE DRAWINGS AND SPECIFICATIONS ARE THE PROPERTY OF EDAC INC.,AND SHALL NOT BE REPRODUCED, OR COPIED OR USED AS THE BASIS FOR THE MANUFACTURE OR SALE OF APPARATUS WITHOUT WRITTEN PERMISSION.