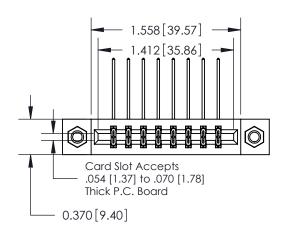

## **Contact Detail**

558-90 Degree Bend (Code 541 Contacts)

.156 [3.96] Contact Spacing x .200 [5.08] Row Spacing

**See Accompanying Pages for:** 

**Contact Bend Details** 

THIS IS A C.A.D. GENERATED DRAWING DO NOT MAKE MANUAL REVISIONS TO MASTER.

ISSUE NUMBER

ORIGINAL

837/887 Series High Temp Card Edge Connector Part Number: 887-016-558-807

**EDAC INC** TORONTO, ONTARIO CANADA

THESE DRAWINGS AND SPECIFICATIONS ARE THE PROPERTY OF EDAC INC.,AND SHALL NOT BE REPRODUCED, OR COPIED OR USED AS THE BASIS FOR THE MANUFACTURE OR SALE OF APPARATUS WITHOUT WRITTEN PERMISSION.