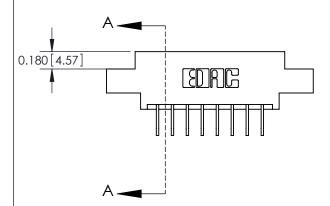

ISSUE NUMBER

ORIGINAL

837/887 Series High Temp Card Edge Connector Part Number: 887-016-558-807

**EDAC INC** TORONTO, ONTARIO CANADA

THESE DRAWINGS AND SPECIFICATIONS ARE THE PROPERTY OF EDAC INC.,AND SHALL NOT BE REPRODUCED, OR COPIED OR USED AS THE BASIS FOR THE MANUFACTURE OR SALE OF APPARATUS WITHOUT WRITTEN PERMISSION.