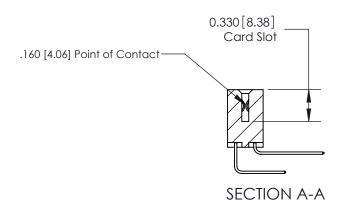

## **Contact Detail**

558-90 Degree Bend (Code 541 Contacts)

.156 [3.96] Contact Spacing x .200 [5.08] Row Spacing

**See Accompanying Pages for:** 

**Contact Bend Details** 

THIS IS A C.A.D. GENERATED DRAWING DO NOT MAKE MANUAL REVISIONS TO MASTER.

ISSUE NUMBER

ORIGINAL

837/887 Series High Temp Card Edge Connector Part Number: 887-016-558-807

**EDAC INC** TORONTO, ONTARIO CANADA

THESE DRAWINGS AND SPECIFICATIONS ARE THE PROPERTY OF EDAC INC.,AND SHALL NOT BE REPRODUCED, OR COPIED OR USED AS THE BASIS FOR THE MANUFACTURE OR SALE OF APPARATUS WITHOUT WRITTEN PERMISSION.