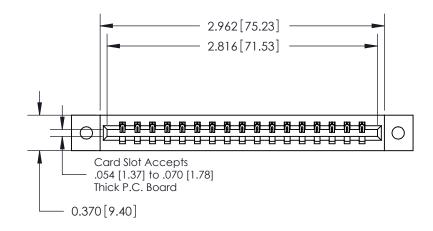

**Mounting Option** 

02-.128 (3.25) Dia. Mounting Holes

## **Contact Detail**

524-P.C. Tail .018 Sq.(0.46 Sq.) - Tail LG=.175(4.45) .156 [3.96] Contact Spacing x .200 [5.08] Row Spacing

DO NOT MAKE MANUAL REVISIONS TO MASTER.

ISSUE NUMBER

ORIGINAL

**See Accompanying Pages for:** 

**Contact Bend Details** 

837/887 Series High Temp Card Edge Connector Part Number: 887-017-524-602

**EDAC INC** TORONTO, ONTARIO CANADA

THESE DRAWINGS AND SPECIFICATIONS ARE THE PROPERTY OF EDAC INC.,AND SHALL NOT BE REPRODUCED, OR COPIED OR USED AS THE BASIS FOR THE MANUFACTURE OR SALE OF APPARATUS WITHOUT WRITTEN PERMISSION.