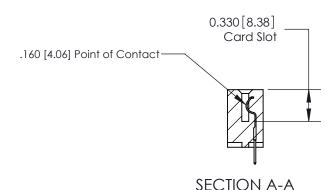

## **Contact Detail**

524-P.C. Tail .018 Sq.(0.46 Sq.) - Tail LG=.175(4.45) .156 [3.96] Contact Spacing x .200 [5.08] Row Spacing

DO NOT MAKE MANUAL REVISIONS TO MASTER.

ISSUE NUMBER

ORIGINAL

**See Accompanying Pages for:** 

**Contact Bend Details** 

837/887 Series High Temp Card Edge Connector Part Number: 887-017-524-602

**EDAC INC** TORONTO, ONTARIO CANADA

THESE DRAWINGS AND SPECIFICATIONS ARE THE PROPERTY OF EDAC INC.,AND SHALL NOT BE REPRODUCED, OR COPIED OR USED AS THE BASIS FOR THE MANUFACTURE OR SALE OF APPARATUS WITHOUT WRITTEN PERMISSION.