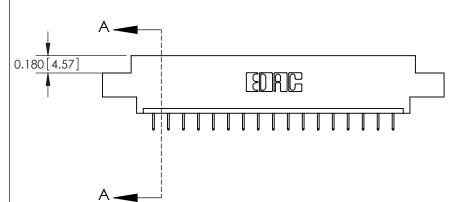

**Mounting Option** 

02-.128 (3.25) Dia. Mounting Holes

## **Contact Detail**

524-P.C. Tail .018 Sq.(0.46 Sq.) - Tail LG=.175(4.45) .156 [3.96] Contact Spacing x .200 [5.08] Row Spacing

DO NOT MAKE MANUAL REVISIONS TO MASTER.

ISSUE NUMBER

ORIGINAL

**See Accompanying Pages for:** 

**Contact Bend Details** 

837/887 Series High Temp Card Edge Connector Part Number: 887-017-524-602

**EDAC INC** TORONTO, ONTARIO CANADA

THESE DRAWINGS AND SPECIFICATIONS ARE THE PROPERTY OF EDAC INC.,AND SHALL NOT BE REPRODUCED, OR COPIED OR USED AS THE BASIS FOR THE MANUFACTURE OR SALE OF APPARATUS WITHOUT WRITTEN PERMISSION.