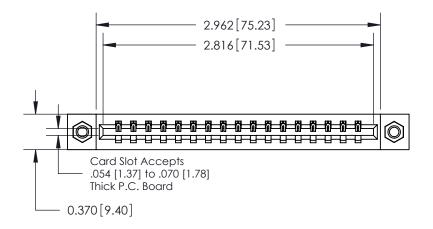

## **Contact Detail**

541-Wire Wrap .025 Sq.(0.64 Sq.) - Tail LG=.750(19.05)

.156 [3.96] Contact Spacing x .200 [5.08] Row Spacing

THIS IS A C.A.D. GENERATED DRAWING DO NOT MAKE MANUAL REVISIONS TO MASTER.

**Mounting Option** 

07-M3-0.5 Metric Threaded Inserts