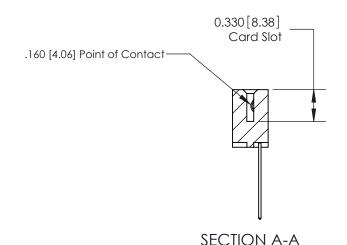

ISSUE NUMBER

ORIGINAL

1

| 837/887 Series High Temp Card Edge Connector<br>Contact Bend Detail |                                                                                                                                                                                                                                                                          | ACAD REFERENCE                   | NO. 837 EN   | 837 ENG MASTER   |               |  |
|---------------------------------------------------------------------|--------------------------------------------------------------------------------------------------------------------------------------------------------------------------------------------------------------------------------------------------------------------------|----------------------------------|--------------|------------------|---------------|--|
|                                                                     |                                                                                                                                                                                                                                                                          | DRAWN: J.LEE                     | DATE: OC     | DATE: OCT. 06/09 |               |  |
|                                                                     | Confact bend Defail                                                                                                                                                                                                                                                      |                                  | CHECKED:     | DATE:            | DATE:         |  |
|                                                                     | EDAC INC TORONTO, ONTARIO CANADA YOUR CONNECTION TO QUALITY & SERVICE  THESE DRAWINGS AND SPECIFICATIONS ARE THE PROPERTY OF EDAC INC., AND SHALL NOT BE REPRODUCED, OR COPIED OR USED AS THE BASIS FOR THE MANUFACTURE OR SALE OF APPARATUS WITHOUT WRITTEN PERMISSION. |                                  | SCALE: NTS   | SHEET            | 2 <b>OF</b> 2 |  |
|                                                                     |                                                                                                                                                                                                                                                                          | DRAWING NUMBER                   |              | ISSUE            |               |  |
|                                                                     |                                                                                                                                                                                                                                                                          | MANUFACTURE OR SALE OF APPARATUS | 837 Assembly |                  | 1             |  |