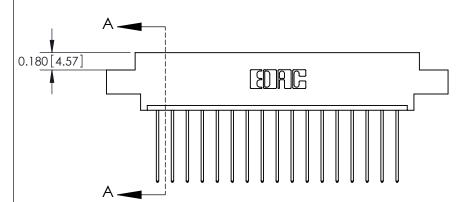

ISSUE NUMBER

ORIGINAL

**See Accompanying Pages for:** 

**Contact Bend Details** 

837/887 Series High Temp Card Edge Connector Part Number: 887-017-541-607

|                    | EDAC INC          |  |  |
|--------------------|-------------------|--|--|
|                    | TORONTO, ONTARIO  |  |  |
|                    | CANADA            |  |  |
| YOUR CONNECTION TO | QUALITY & SERVICE |  |  |