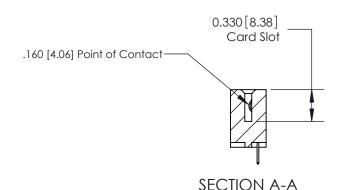

**See Accompanying Pages for:** 

**Contact Bend Details** 

837/887 Series High Temp Card Edge Connector Part Number: 887-021-524-108

|                    | EDAC INC          |  |  |
|--------------------|-------------------|--|--|
|                    | TORONTO, ONTARIO  |  |  |
|                    | CANADA            |  |  |
| YOUR CONNECTION TO | QUALITY & SERVICE |  |  |