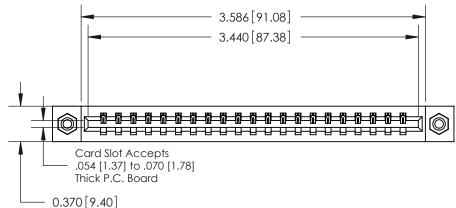

**See Accompanying Pages for:** 

**Contact Bend Details** 

837/887 Series High Temp Card Edge Connector Part Number: 887-021-524-108

|                    | EDAC INC          |  |  |
|--------------------|-------------------|--|--|
|                    | TORONTO, ONTARIO  |  |  |
|                    | CANADA            |  |  |
| YOUR CONNECTION TO | QUALITY & SERVICE |  |  |