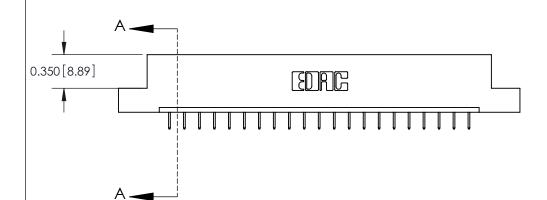

**See Accompanying Pages for:** 

**Contact Bend Details** 

837/887 Series High Temp Card Edge Connector Part Number: 887-021-524-108

|                    | EDAC INC          |  |  |
|--------------------|-------------------|--|--|
|                    | TORONTO, ONTARIO  |  |  |
|                    | CANADA            |  |  |
| YOUR CONNECTION TO | QUALITY & SERVICE |  |  |