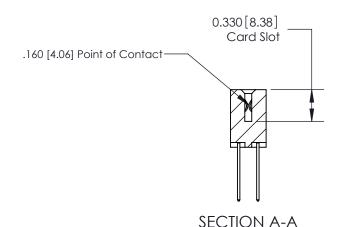

ISSUE NUMBER

ORIGINAL

1

|                     | 837/887 Series High Temp Card Edge Connector |                                                                                                                                                              | ACAD REFERENCE | NO. 837 EN       | 837 ENG MASTER |  |
|---------------------|----------------------------------------------|--------------------------------------------------------------------------------------------------------------------------------------------------------------|----------------|------------------|----------------|--|
| Contact Bend Detail |                                              | DRAWN: J.LEE                                                                                                                                                 | DATE: OC       | DATE: OCT. 06/09 |                |  |
|                     | Confider Bend Defall                         |                                                                                                                                                              | CHECKED:       | DATE:            |                |  |
|                     | EDAC INC                                     | TORONTO, ONTARIO CANADA  ARE THE PROPERTY OF EDAC INC., AND SHALL NOT BE REPRODUCED, OR COPIED OR USED AS THE BASIS FOR THE MANUFACTURE OR SALE OF APPARATUS | SCALE: NTS     | SHEET            | 2 <b>OF</b> 2  |  |
|                     | TORONTO, ONTARIO                             |                                                                                                                                                              | DRAWING NUMBER |                  | ISSUE          |  |
|                     | YOUR CONNECTION TO QUALITY & SERVICE         |                                                                                                                                                              | 837 Assembly   |                  | 1              |  |