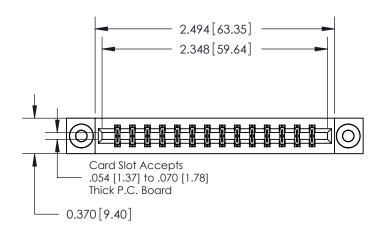

ISSUE NUMBER

ORIGINAL

**See Accompanying Pages for:** 

**Contact Bend Details** 

837/887 Series High Temp Card Edge Connector Part Number: 887-028-540-803

YOUR CONNECTION TO QUALITY & SERVICE

**EDAC INC** TORONTO, ONTARIO CANADA