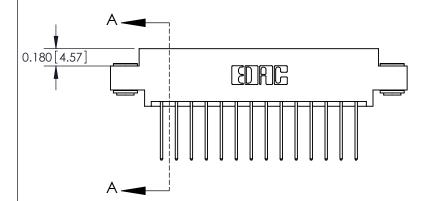

## **Contact Detail**

540-Wire Wrap .025 Sq.(0.64 Sq.) - Tail LG=.560(14.22) .156 [3.96] Contact Spacing x .200 [5.08] Row Spacing

THIS IS A C.A.D. GENERATED DRAWING DO NOT MAKE MANUAL REVISIONS TO MASTER.