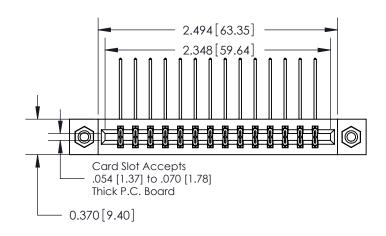

## **Contact Detail**

558-90 Degree Bend (Code 541 Contacts)

.156 [3.96] Contact Spacing x .200 [5.08] Row Spacing

THIS IS A C.A.D. GENERATED DRAWING DO NOT MAKE MANUAL REVISIONS TO MASTER.

ISSUE NUMBER ORIGINAL

**See Accompanying Pages for:** 

**Contact Bend Details** 

837/887 Series High Temp Card Edge Connector Part Number: 887-028-558-808

**EDAC INC** TORONTO, ONTARIO CANADA

THESE DRAWINGS AND SPECIFICATIONS ARE THE PROPERTY OF EDAC INC.,AND SHALL NOT BE REPRODUCED, OR COPIED OR USED AS THE BASIS FOR THE MANUFACTURE OR SALE OF APPARATUS WITHOUT WRITTEN PERMISSION.