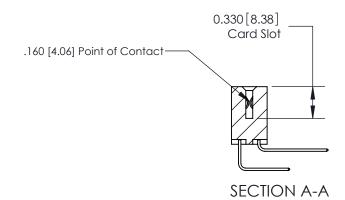

## **Contact Detail**

558-90 Degree Bend (Code 541 Contacts)

.156 [3.96] Contact Spacing x .200 [5.08] Row Spacing

THIS IS A C.A.D. GENERATED DRAWING DO NOT MAKE MANUAL REVISIONS TO MASTER.

ISSUE NUMBER ORIGINAL

**See Accompanying Pages for:** 

**Contact Bend Details** 

837/887 Series High Temp Card Edge Connector Part Number: 887-028-558-808

**EDAC INC** TORONTO, ONTARIO CANADA

THESE DRAWINGS AND SPECIFICATIONS ARE THE PROPERTY OF EDAC INC.,AND SHALL NOT BE REPRODUCED, OR COPIED OR USED AS THE BASIS FOR THE MANUFACTURE OR SALE OF APPARATUS WITHOUT WRITTEN PERMISSION.