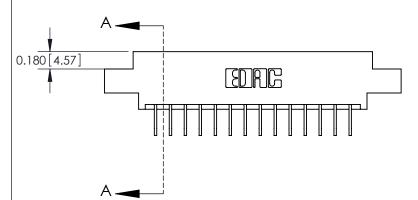

**Mounting Option** 

08-#4-40 Unified Threaded Inserts

**See Accompanying Pages for:** 

**Contact Bend Details** 

837/887 Series High Temp Card Edge Connector Part Number: 887-028-558-808

**EDAC INC** TORONTO, ONTARIO CANADA

THESE DRAWINGS AND SPECIFICATIONS ARE THE PROPERTY OF EDAC INC.,AND SHALL NOT BE REPRODUCED, OR COPIED OR USED AS THE BASIS FOR THE MANUFACTURE OR SALE OF APPARATUS WITHOUT WRITTEN PERMISSION.