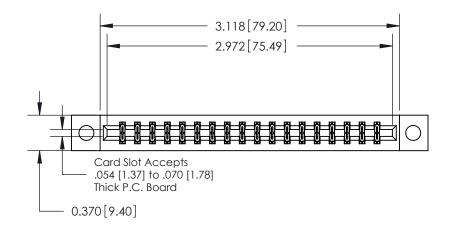

ORIGINAL

**See Accompanying Pages for:** 

**Contact Bend Details** 

837/887 Series High Temp Card Edge Connector Part Number: 887-036-556-204

YOUR CONNECTION TO QUALITY & SERVICE

**EDAC INC** TORONTO, ONTARIO CANADA

**Mounting Option** 

04-.156 (3.96) Dia. Mounting Holes