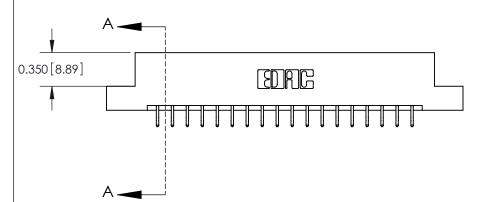

**Mounting Option** 

04-.156 (3.96) Dia. Mounting Holes

## **Contact Detail**

556-Extender Board Bend (Code 520 Contacts)

.156 [3.96] Contact Spacing x .200 [5.08] Row Spacing

THIS IS A C.A.D. GENERATED DRAWING DO NOT MAKE MANUAL REVISIONS TO MASTER.



ISSUE NUMBER

ORIGINAL







**See Accompanying Pages for:** 

**Contact Bend Details** 

837/887 Series High Temp Card Edge Connector Part Number: 887-036-556-204

YOUR CONNECTION TO QUALITY & SERVICE

**EDAC INC** TORONTO, ONTARIO CANADA

THESE DRAWINGS AND SPECIFICATIONS ARE THE PROPERTY OF EDAC INC.,AND SHALL NOT BE REPRODUCED, OR COPIED OR USED AS THE BASIS FOR THE MANUFACTURE OR SALE OF APPARATUS WITHOUT WRITTEN PERMISSION.

| ACAD REFERENCE NO. | 837 ENG MASTER   |  |  |
|--------------------|------------------|--|--|
| DRAWN: J.LEE       | DATE: OCT. 06/09 |  |  |
| CHECKED:           | DATE:            |  |  |
| SCALE: NTS         | SHEET 1 OF 2     |  |  |
| DRAWING NUMBER     | ISSUE            |  |  |
| 837 Assembly       | 1                |  |  |



ISSUE NUMBER

ORIGINAL

1



|