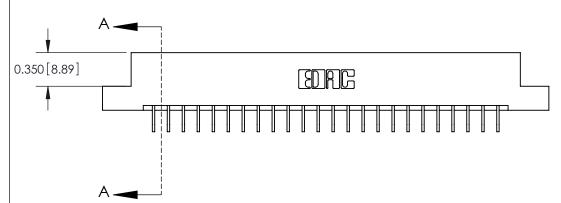

**Mounting Option** 

04-.156 (3.96) Dia. Mounting Holes

## **Contact Detail**

559-90 Degree Bend (Code 541 Contacts)

.156 [3.96] Contact Spacing x .200 [5.08] Row Spacing

THIS IS A C.A.D. GENERATED DRAWING DO NOT MAKE MANUAL REVISIONS TO MASTER.



ISSUE NUMBER

ORIGINAL







**See Accompanying Pages for:** 

**Contact Bend Details** 

837/887 Series High Temp Card Edge Connector Part Number: 887-048-559-204



**EDAC INC** TORONTO, ONTARIO CANADA

THESE DRAWINGS AND SPECIFICATIONS ARE THE PROPERTY OF EDAC INC.,AND SHALL NOT BE REPRODUCED, OR COPIED OR USED AS THE BASIS FOR THE MANUFACTURE OR SALE OF APPARATUS WITHOUT WRITTEN PERMISSION.

| ACAD REFERENCE NO. | 837 ENG MASTER   |  |  |
|--------------------|------------------|--|--|
| DRAWN: J.LEE       | DATE: OCT. 06/09 |  |  |
| CHECKED:           | DATE:            |  |  |
| SCALE: NTS         | SHEET 1 OF 2     |  |  |
| DRAWING NUMBER     | ISSUE            |  |  |
| 837 Assembly       | 1                |  |  |



ISSUE NUMBER

ORIGINAL

1



|                     | 837/887 Series High Temp Card Edge