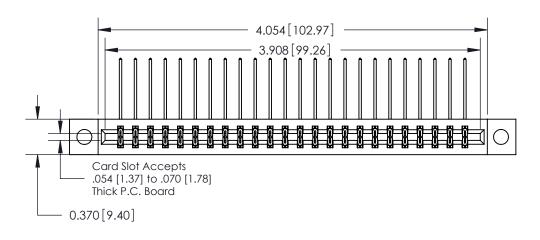

**See Accompanying Pages for:** 

**Contact Bend Details** 

837/887 Series High Temp Card Edge Connector Part Number: 887-048-559-204

**EDAC INC** TORONTO, ONTARIO CANADA

THESE DRAWINGS AND SPECIFICATIONS ARE THE PROPERTY OF EDAC INC.,AND SHALL NOT BE REPRODUCED, OR COPIED OR USED AS THE BASIS FOR THE MANUFACTURE OR SALE OF APPARATUS WITHOUT WRITTEN PERMISSION.