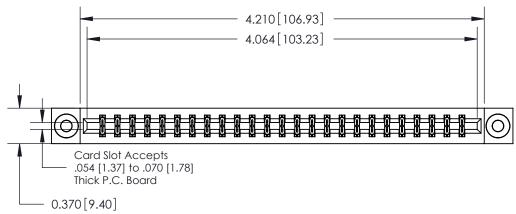

.156 [3.96] Contact Spacing x .200 [5.08] Row Spacing

**See Accompanying Pages for: Contact Bend Details** 

837/887 Series High Temp Card Edge Connector Part Number: 887-050-556-803

YOUR CONNECTION TO QUALITY & SERVICE