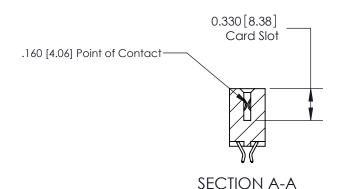

.156 [3.96] Contact Spacing x .200 [5.08] Row Spacing

**See Accompanying Pages for: Contact Bend Details** 

837/887 Series High Temp Card Edge Connector Part Number: 887-050-556-803

YOUR CONNECTION TO QUALITY & SERVICE