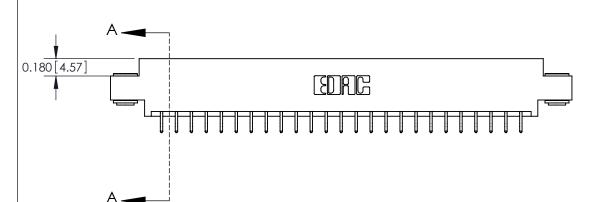

.156 [3.96] Contact Spacing x .200 [5.08] Row Spacing

**See Accompanying Pages for: Contact Bend Details** 

837/887 Series High Temp Card Edge Connector Part Number: 887-050-556-803

YOUR CONNECTION TO QUALITY & SERVICE