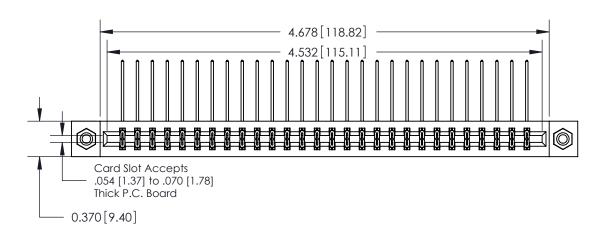

**Mounting Option** 

08-#4-40 Unified Threaded Inserts

**See Accompanying Pages for:** 

**Contact Bend Details** 

837/887 Series High Temp Card Edge Connector Part Number: 887-056-559-208

|                    | EDAC INC          |  |  |
|--------------------|-------------------|--|--|
|                    | TORONTO, ONTARIO  |  |  |
|                    | CANADA            |  |  |
| YOUR CONNECTION TO | QUALITY & SERVICE |  |  |