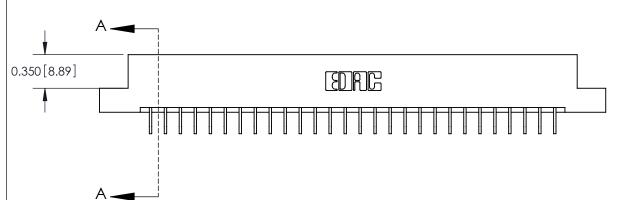

**See Accompanying Pages for:** 

**Contact Bend Details** 

837/887 Series High Temp Card Edge Connector Part Number: 887-056-559-208

|                    | EDAC INC          |  |  |
|--------------------|-------------------|--|--|
|                    | TORONTO, ONTARIO  |  |  |
|                    | CANADA            |  |  |
| YOUR CONNECTION TO | QUALITY & SERVICE |  |  |