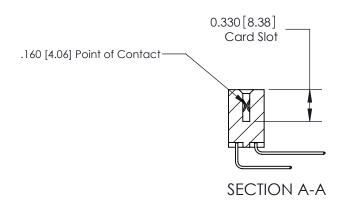

## **Contact Detail**

559-90 Degree Bend (Code 541 Contacts)

.156 [3.96] Contact Spacing x .200 [5.08] Row Spacing

THIS IS A C.A.D. GENERATED DRAWING DO NOT MAKE MANUAL REVISIONS TO MASTER.

ISSUE NUMBER

ORIGINAL

ISSUE NUMBER

ORIGINAL

1

|                     | 837/887 Series High Temp Card Edge Connector                                                                                                                                                                                                                                                                                          |                                  | ACAD REFERENCE | NO. 837 EN       | 837 ENG MASTER |  |
|---------------------|---------------------------------------------------------------------------------------------------------------------------------------------------------------------------------------------------------------------------------------------------------------------------------------------------------------------------------------|----------------------------------|----------------|------------------|----------------|--|
| Contact Bend Detail |                                                                                                                                                                                                                                                                                                                                       | DRAWN: J.LEE                     | DATE: OC       | DATE: OCT. 06/09 |                |  |
|                     | Confact bend Defail                                                                                                                                                                                                                                                                                                                   |                                  | CHECKED:       | DATE:            | DATE:          |  |
|                     | EDAC INC TORONTO, ONTARIO CANADA YOUR CONNECTION TO QUALITY & SERVICE  TORONTO, ONTARIO CANADA YOUR CONNECTION TO QUALITY & SERVICE  THESE DRAWINGS AND SPECIFICATIONS ARE THE PROPERTY OF EDAC INC.,AND SHALL NOT BE REPRODUCED, OR COPIED ON USED AS THE BASIS FOR THE MANUFACTURE OR SALE OF APPARATUS WITHOUT WRITTEN PERMISSION. |                                  | SCALE: NTS     | SHEET            | 2 <b>OF</b> 2  |  |
|                     |                                                                                                                                                                                                                                                                                                                                       | DRAWING NUMBER                   |                | ISSUE            |                |  |
|                     |                                                                                                                                                                                                                                                                                                                                       | MANUFACTURE OR SALE OF APPARATUS | 837 Assembly   |                  | 1              |  |