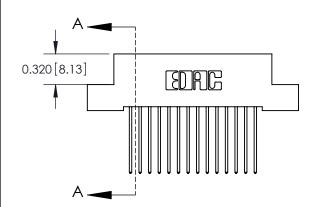

842 Assembly

THIS IS A C.A.D. GENERATED DRAWING DO NOT MAKE MANUAL REVISIONS TO MASTER

ORIGINAL (1)

| 842/892 Series High Temp Card Edge Connector<br>Contact Bend Detail |                                                                   | ACAD REFERENCE NO. 842 ENG MASTER |             |          |          |
|---------------------------------------------------------------------|-------------------------------------------------------------------|-----------------------------------|-------------|----------|----------|
|                                                                     |                                                                   | DRAWN:                            | J.LEE       | DATE: OC | T. 06/09 |
|                                                                     |                                                                   | CHECKE                            | ):          | DATE:    |          |
| EDAC INC                                                            | THESE DRAWINGS AND SPECIFICATIONS ARE THE PROPERTY OF EDAC INCAND | SCALE:                            | NTS         | SHEET :  | 2 OF 3   |
| TORONTO, ONTARIO                                                    |                                                                   | DRAWING                           | NUMBER      |          | ISSUE    |
| YOUR CONNECTION TO QUALITY & SERVICE                                | MANUFACTURE OR SALE OF APPARATUS WITHOUT WRITTEN PERMISSION.      | 8                                 | 42 Assembly |          | 1        |