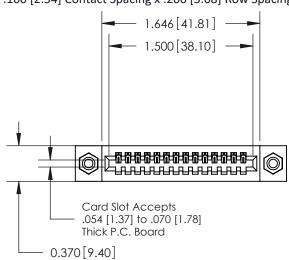

.240 [6.10] Point of Contact-

842/892 Series High Temp Card Edge Connector Part Number: 892-014-542-108

| THESE DRAWINGS AND SPECIFICATIONS  |
|------------------------------------|
| ARE THE PROPERTY OF EDAC INC.,AND  |
| SHALL NOT BE REPRODUCED, OR COPIED |
| OR USED AS THE BASIS FOR THE       |
| MANUFACTURE OR SALE OF APPARATUS   |
| WITHOUT WRITTEN PERMISSION.        |

## **Contact Detail**

542-Wire Wrap .025 Sq.(0.64 Sq.) - Tail LG=.655(16.64) .100 [2.54] Contact Spacing x .200 [5.08] Row Spacing

**See Accompanying Pages for:** 

- **Contact Bend Details**
- **Mounting Options**