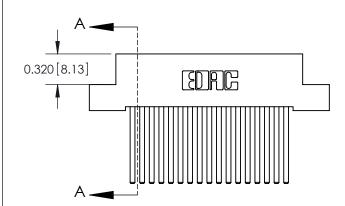

842 Assembly

THIS IS A C.A.D. GENERATED DRAWING DO NOT MAKE MANUAL REVISIONS TO MASTER

ORIGINAL (1)

| 842/892 Series High Temp Card Edge Connector<br>Contact Bend Detail |                                                                                                  | ACAD REFERENCE NO. 842 ENG MASTER |             |                  |        |
|---------------------------------------------------------------------|--------------------------------------------------------------------------------------------------|-----------------------------------|-------------|------------------|--------|
|                                                                     |                                                                                                  | DRAWN:                            | J.LEE       | DATE: OCT. 06/09 |        |
|                                                                     |                                                                                                  | CHECKED:                          |             | DATE:            |        |
| EDAC INC                                                            | THESE DRAWINGS AND SPECIFICATIONS ARE THE PROPERTY OF EDAC INCAND                                | SCALE:                            | NTS         | SHEET :          | 2 OF 3 |
| TORONTO, ONTARIO                                                    | SHALL NOT BE REPRODUCED, OR COPIED OR USED AS THE BASIS FOR THE MANUFACTURE OR SALE OF APPARATUS | DRAWING                           | NUMBER      |                  | ISSUE  |
| YOUR CONNECTION TO QUALITY & SERVICE                                |                                                                                                  | 8                                 | 42 Assembly |                  | 1      |