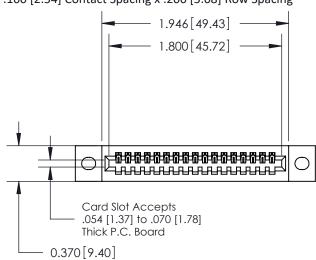

## **Contact Detail**

544-Wire Wrap .050x.025(1.27x0.64) - Tail LG=.760(19.30) .100 [2.54] Contact Spacing x .200 [5.08] Row Spacing

**See Accompanying Pages for:** 

- **Contact Bend Details**
- **Mounting Options**

.240 [6.10] Point of Contact-

842/892 Series High Temp Card Edge Connector Part Number: 892-017-544-102

YOUR CONNECTION TO QUALITY & SERVICE

CANADA

842 ENG MASTER J.LEE DATE: OCT. 06/09 SHEET 1 OF 3

SECTION A-A